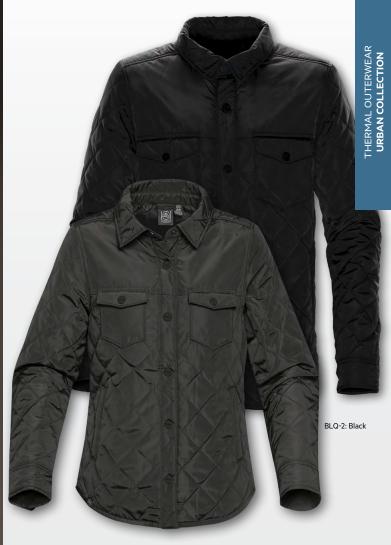

## **DIAMONDBACK JACKET**

BLQ-2W

Casually high-styled for wearing inside or out. Features water resistant coating, with light thermal fill and detailed design, from diamond quilting to snap-front chest pockets, cuff plackets and a contoured hem.

### **DIAMONDBACK JACKET**

BLQ-2 | BLQ-2W

NZD (RRP) \$170

AUD (RRP) \$150

# **DECORATIONS:**

FABRICATION: 100% Polyester Fabric, 3.30oz/yd² (USA) / 112gsm (CDN)

SIZES: (Men's) S-3XL; (Men's Black) S-5XL; (Women's) XS-2XL

M's & W's: Black

M's & W's: Carbon

M's & W's: Navy