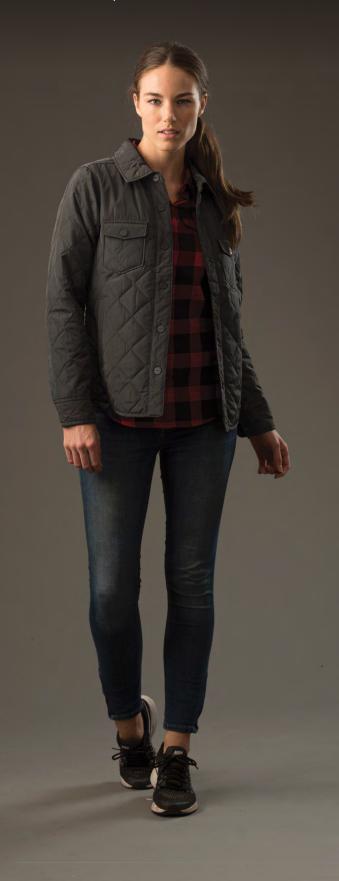

## **DIAMONDBACK JACKET**

BLQ-2W

Casually high-styled for wearing inside or out. Features water resistant coating, with light thermal fill and detailed design, from diamond quilting to snap-front chest pockets, cuff plackets and a contoured hem.

BLQ-2W: Carbon (Women's)

### **DIAMONDBACK JACKET**

BLQ-2 | BLQ-2W

NZD (RRP) \$170

AUD (RRP) \$150