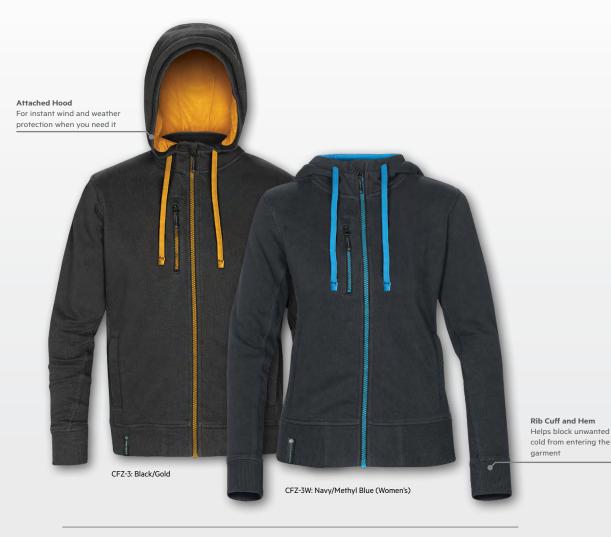

## **METRO FULL ZIP HOODY**

CFZ-3 | CFZ-3W

AUD (RRP) \$140 NZD (RRP) \$150

Built with high density 400 gram fleece with ultra-soft brushed back, this full-zip hoody features contrast color zippers and textured, ribbed underarm and side body panels for incredible comfort.

## **FEATURES:**

- Attached Hood
- 2x2 Rib Hem & Cuffs
- Tonal Cover Stitching
- Rib Underarm Panels

- Rib Side Body Panels
- Contrast Zipper Teeth and Drawcord Detail

FABRICATION: (Solid) 70% Cotton, 30% Polyester, 11.8oz/yd² (USA) / 400gsm (CDN) (Melange) 55% Cotton, 45% Polyester, 11.8oz/yd $^2$  (USA) / 400gsm (CDN)