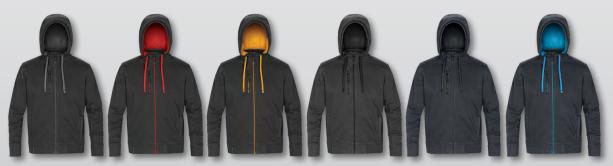

DECORATIONS: (E) (mt) (SP)

SIZES: (Men's) S-3XL; (Women's) XS-2XL

M's: Black/ Granite

M's & W's: Black/ Red

M's & W's: Black/Gold

M's & W's: Carbon Heather/Black

M's & W's: Navy Melange/Navy

W's: Navy/ Methyl Blue