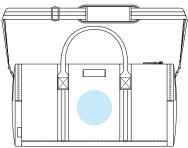

**DECORATION AREAS:** Embroidery / Supasub / Supaetch Areas

Front Pocket: 50mm Diameter

Above Front Pocket: 95mm Diameter

Back: 125mm Diameter

**Supacolour Areas** 

Front Pocket: 80mm W x 80mm H Above Front Pocket: 95mm W x 45mm H

Back: 125mm W x 55mm H

**DESCRIPTION:** • 12oz. Canvas

Zippered main compartment

Front slip pocket

Padded, zippered tablet pocket

Side zippered accessory pocket

Faux leather bottom for added durability

Stylish plaid interior lining