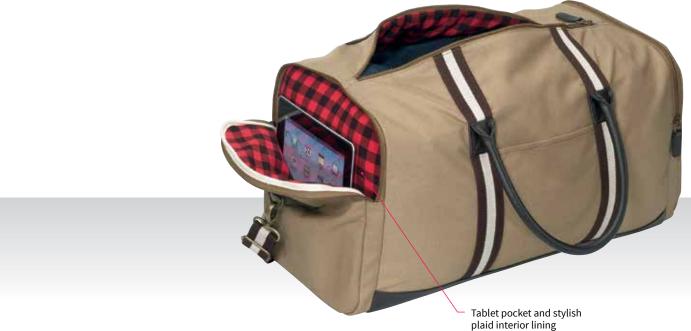

Back: 125mm W x 55mm H

**DESCRIPTION:** • 12oz. Canvas

Zippered main compartment

Front slip pocket

Padded, zippered tablet pocket

Side zippered accessory pocket

Faux leather bottom for added durability

Stylish plaid interior lining