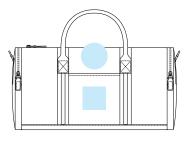

**DECORATION AREAS:** Embroidery / Supasub / Supaetch Areas

Front Pocket: 50mm Diameter

Above Front Pocket: 95mm Diameter

Back: 125mm Diameter

**Supacolour Areas** 

Front Pocket: 80mm W x 80mm H Above Front Pocket: 95mm W x 45mm H

Back: 125mm W x 55mm H

**DESCRIPTION:** • 12oz. Canvas

Zippered main compartment

Front slip pocket

Padded, zippered tablet pocket

Side zippered accessory pocket

Faux leather bottom for added durability

Stylish plaid interior lining