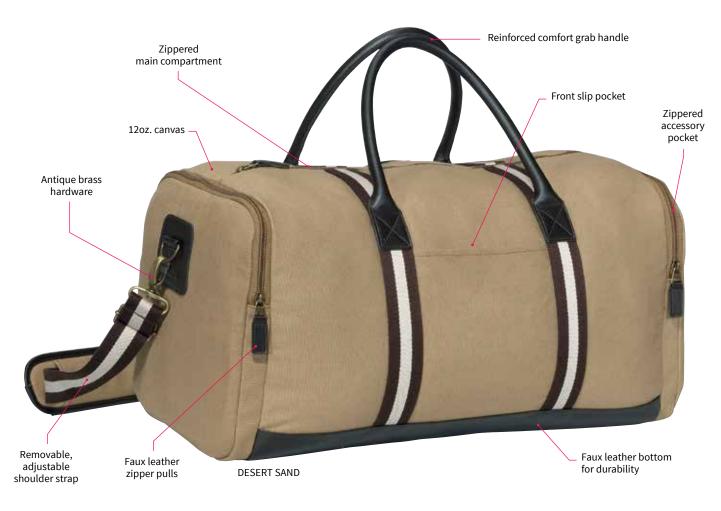

Back: 125mm W x 55mm H

**DESCRIPTION:** • 12oz. Canvas

Zippered main compartment

Front slip pocket

Padded, zippered tablet pocket

Side zippered accessory pocket

Faux leather bottom for added durability

Stylish plaid interior lining

· Faux leather zipper pulls

Antique brass hardware

Reinforced comfort grab handles

Removable, adjustable shoulder strap

**COLOURWAYS:** Desert Sand

**PACKAGING:** Each bag packed in an individual poly bag with a silica gel sachet.