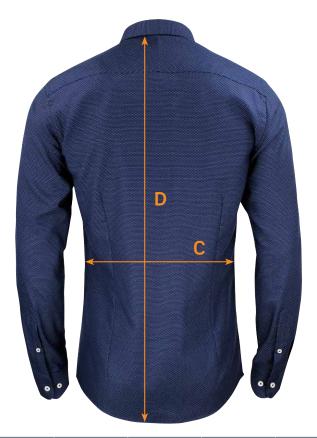

## SIZE CHART

BRAND: J. Harvest & Frost

CODE No.: HF349

STYLE: Purple Bow 49 Men's Shirt - Regular

| Ref. | Area                            | S  | М    | L  | XL   | XXL | 3XL |
|------|---------------------------------|----|------|----|------|-----|-----|
| Α    | Neck                            | 38 | 40   | 42 | 44   | 46  | 48  |
| В    | 1/2 Chest Width                 | 53 | 56   | 59 | 62   | 65  | 69  |
| С    | 1/2 Waist Width                 | 51 | 54   | 57 | 60   | 63  | 67  |
| D    | Body Length from Shoulder Point | 79 | 80.5 | 82 | 83.5 | 84  | 86  |
| Е    | Sleeve Length                   | 67 | 68   | 69 | 70   | 70  | 71  |

All measurements are indicative with minimum tolerance of 1cm.

Other Information: Colourways available: Navy/White

Modern cutaway collar with soft interlining and invisible under collar button down feature. Long sleeves with soft round edge-cuffs, with extra button holes for cuff links. Pearlescent buttons. 100% long staple compact cotton, with new and innovative mechanical stretch.