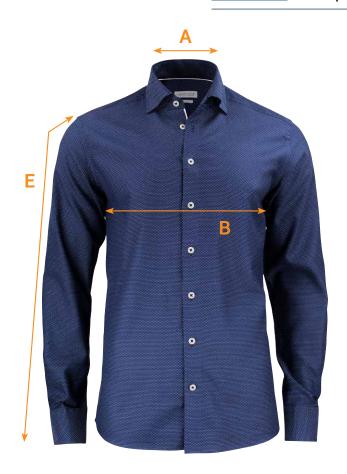

## SIZE CHART

BRAND: J. Harvest & Frost

CODE No.: HF349

STYLE: Purple Bow 49 Men's Shirt - Regular

| Ref. | Area                            | S  | М    | L  | XL   | XXL | 3XL |
|------|---------------------------------|----|------|----|------|-----|-----|
| Α    | Neck                            | 38 | 40   | 42 | 44   | 46  | 48  |
| В    | 1/2 Chest Width                 | 53 | 56   | 59 | 62   | 65  | 69  |
| С    | 1/2 Waist Width                 | 51 | 54   | 57 | 60   | 63  | 67  |
| D    | Body Length from Shoulder Point | 79 | 80.5 | 82 | 83.5 | 84  | 86  |
| Е    | Sleeve Length                   | 67 | 68   | 69 | 70   | 70  | 71  |

All measurements are indicative with minimum tolerance of 1cm.

Other Information: Colourways available: Navy/White

Modern cutaway collar with soft interlining and invisible under collar button down feature. Long sleeves with soft round edge-cuffs, with extra button holes for cuff links. Pearlescent buttons. 100% long staple compact cotton, with new and innovative mechanical stretch.