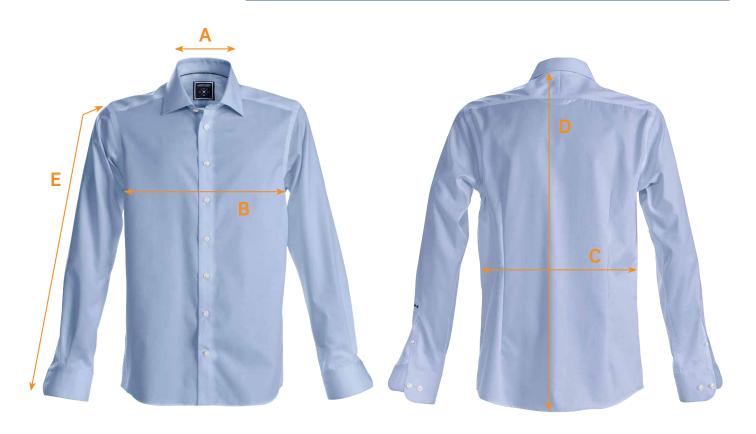

## SIZE CHART

BRAND: J. Harvest & Frost

CODE No.: HF360

STYLE: Black Bow 60 Men's Shirt - Regular

| Ref. | Area                            | S  | М    | L  | XL   | XXL | 3XL |
|------|---------------------------------|----|------|----|------|-----|-----|
| А    | Neck                            | 38 | 40   | 42 | 44   | 46  | 48  |
| В    | 1/2 Chest Width                 | 53 | 56   | 59 | 62   | 65  | 69  |
| С    | 1/2 Waist Width                 | 51 | 54   | 57 | 60   | 63  | 67  |
| D    | Body Length from Shoulder Point | 79 | 80.5 | 82 | 83.5 | 84  | 86  |
| Е    | Sleeve Length                   | 67 | 68   | 69 | 70   | 70  | 71  |

All measurements are indicative with minimum tolerance of 1cm.

Other Information: Colourways available: Sky Blue, White

Non-iron treatment: our shirts are treated with a patented environmentally friendly iron-free solution Long sleeve. Round-edge cuff, with extra button hole for cuff links. Curved hem.