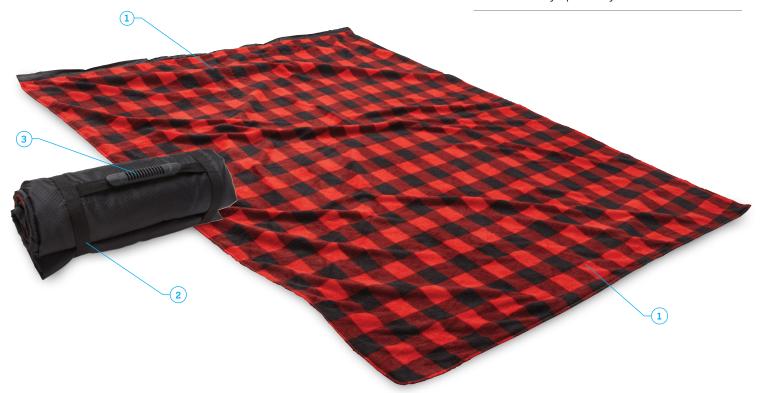

- **1:** Anti-pilling tartan fleece blanket with diamond ripstop back
- 2: Velcro tab closure and strap
- 3: Moulded plastic carry handle
- 4: Embroidery zip for easy decoration access

DIAMOND RIPSTOP BACK

#### **DESCRIPTION**

- Anti-pilling tartan fleece blanket with diamond ripstop back
- Velcro tab closure and strap
- Moulded plastic carry handle
- Embroidery zip for easy decoration access