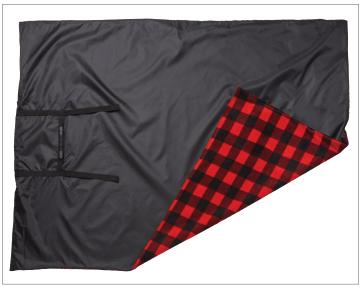

- **1:** Anti-pilling tartan fleece blanket with diamond ripstop back
- 2: Velcro tab closure and strap
- 3: Moulded plastic carry handle
- 4: Embroidery zip for easy decoration access

DIAMOND RIPSTOP BACK

## **MATERIAL**

Tartan fleece blanket with diamond ripstop back

#### **DESCRIPTION**

- Anti-pilling tartan fleece blanket with diamond ripstop back
- Velcro tab closure and strap
- Moulded plastic carry handle
- Embroidery zip for easy decoration access