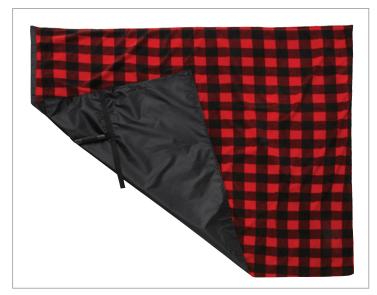

- **1:** Anti-pilling tartan fleece blanket with diamond ripstop back
- 2: Velcro tab closure and strap
- 3: Moulded plastic carry handle
- 4: Embroidery zip for easy decoration access

DIAMOND RIPSTOP BACK

## **MATERIAL**

Tartan fleece blanket with diamond ripstop back

#### **DESCRIPTION**

- Anti-pilling tartan fleece blanket with diamond ripstop back
- Velcro tab closure and strap
- Moulded plastic carry handle
- Embroidery zip for easy decoration access