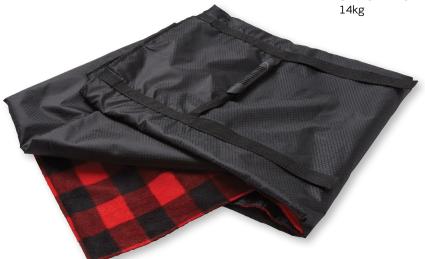

- **1:** Anti-pilling tartan fleece blanket with diamond ripstop back
- 2: Velcro tab closure and strap
- 3: Moulded plastic carry handle
- 4: Embroidery zip for easy decoration access

DIAMOND RIPSTOP BACK

#### **DESCRIPTION**

- Anti-pilling tartan fleece blanket with diamond ripstop back
- Velcro tab closure and strap
- Moulded plastic carry handle
- Embroidery zip for easy decoration access