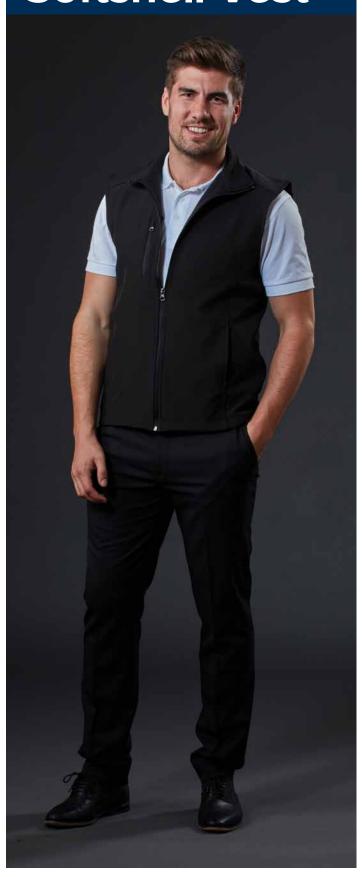

# The Softshell Vest

The Softshell Vest has a sleek profile and is hardwearing, good-looking and functional. This vest is designed for comfort at work or play.

- 1: 100% polyester woven shell bonded to a microfleece lining
- 2: Zip through cadet collar
- 3: Full front, reverse coil ISE® zipper
- 4: Front zippered pockets
- 5: Zippered front phone/media pocket
- 6: Binding around armholes
- **7:** Unisex
- 8: Showerproof
- 9: Easy decoration access

# **DESCRIPTION**

- 100% polyester woven shell bonded to a microfleece lining
- · Zip through cadet collar
- Full front, reverse coil ISE® zipper
- Front zippered pockets
- Zippered front phone/media pocket
- Binding around armholes
- Unisex
- Showerproof
- Easy decoration access