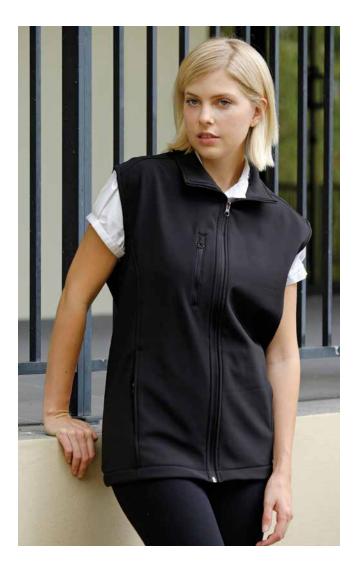

# The Softshell Vest

The Softshell Vest has a sleek profile and is hardwearing, good-looking and functional. This vest is designed for comfort at work or play.

- 1: 100% polyester woven shell bonded to a microfleece lining
- 2: Zip through cadet collar
- 3: Full front, reverse coil ISE® zipper
- 4: Front zippered pockets
- 5: Zippered front phone/media pocket
- 6: Binding around armholes
- **7:** Unisex
- 8: Showerproof
- 9: Easy decoration access

# **DESCRIPTION**

- 100% polyester woven shell bonded to a microfleece lining
- · Zip through cadet collar
- Full front, reverse coil ISE® zipper
- Front zippered pockets
- Zippered front phone/media pocket
- Binding around armholes
- Unisex
- Showerproof
- Easy decoration access