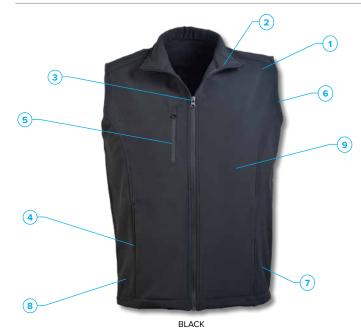

# The Softshell Vest

The Softshell Vest has a sleek profile and is hardwearing, good-looking and functional. This vest is designed for comfort at work or play.

- 1: 100% polyester woven shell bonded to a microfleece lining
- 2: Zip through cadet collar
- 3: Full front, reverse coil ISE® zipper
- 4: Front zippered pockets
- 5: Zippered front phone/media pocket
- 6: Binding around armholes
- **7:** Unisex
- 8: Showerproof
- 9: Easy decoration access

# **DESCRIPTION**

- 100% polyester woven shell bonded to a microfleece lining
- · Zip through cadet collar
- Full front, reverse coil ISE® zipper
- Front zippered pockets
- Zippered front phone/media pocket
- Binding around armholes
- Unisex
- Showerproof
- Easy decoration access