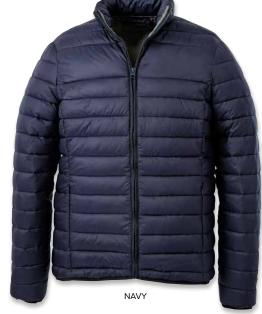

J806-M

# **The Puffer**



The Puffer jacket is a stylish and practical outerwear option for the colder months. Featuring a horizontal quilted design, with evenly distributed synthetic down filled padding to provide warmth and insulation. Made with nylon, it's lightweight and comfortable to wear, making it ideal for everyday use. An excellent investment for anyone looking for a stylish, warm, and functional outerwear piece.

- 1: 100% nylon, horizontal quilted body
- 2: Contrast 100% polyester lining
- 3: Warm and light synthetic down for enhanced thermal properties
- 4: Zippered front pockets
- **5:** Full front durable zipper
- **6:** 2 generous internal pockets
- 7: Comfortable elasticised binding around cuffs and hemline
- 8: Front chest decoration panel







J806-M

# The Puffer



#### **SPECIFICATIONS**

#### **MATERIAL**

100% nylon, horizontal quilted body (synthetic down) - 100% polyester lining

#### SIZES.

XS, S, M, L, XL, 2XL, 3XL, 5XL

#### **SIZING CHART**

| SIZE       | xs   | S  | М    | L  | XL   | 2XL | 3XL  | 5XL  |
|------------|------|----|------|----|------|-----|------|------|
| HALF CHEST | 51.5 | 55 | 58.5 | 62 | 65.5 | 69  | 72.5 | 79.5 |

### **DECORATION TYPES**

Embroidery, Supasub, Supaetch, Supaflex

### **DECORATION AREAS**

Embroidery / Supaetch / Supaflex / Supasub areas Left Hand Chest: Up to 95mm diameter

### **DESCRIPTION**

- 100% nylon, horizontal quilted body
- Contrast 100% polyester lining
- Warm and light synthetic down for enhanced thermal properties
- Zippered front pockets
- Full front durable z