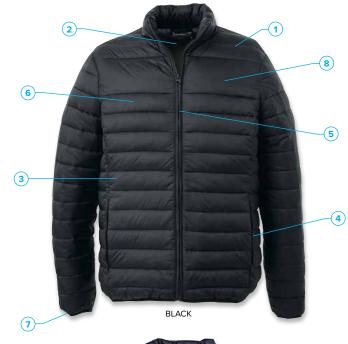

- 1: 100% nylon, horizontal quilted body
- 2: Contrast 100% polyester lining
- 3: Warm and light synthetic down for enhanced thermal properties
- 4: Zippered front pockets
- **5:** Full front durable zipper
- **6:** 2 generous internal pockets
- 7: Comfortable elasticised binding around cuffs and hemline
- 8: Front chest decoration panel

### **DESCRIPTION**

- 100% nylon, horizontal quilted body
- Contrast 100% polyester lining
- Warm and light synthetic down for enhanced thermal properties
- Zippered front pockets
- Full front durable zipper
- 2 generous internal pockets
- Comfortable elasticised binding around cuffs and hemline
- Front chest decoration panel