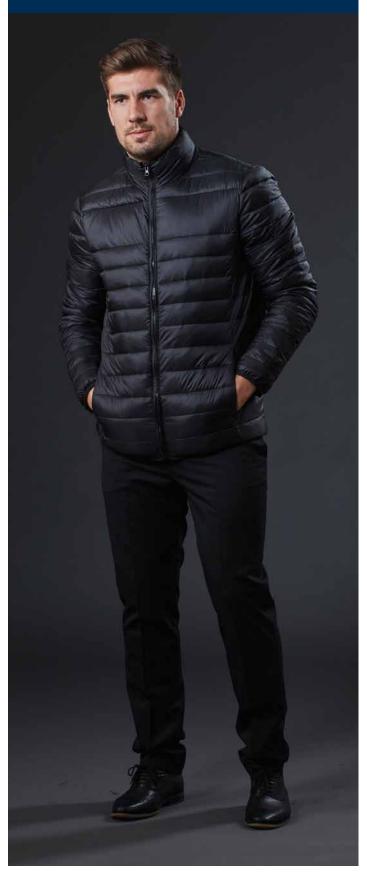

# **The Puffer**

The Puffer jacket is a stylish and practical outerwear option for the colder months. Featuring a horizontal quilted design, with evenly distributed synthetic down filled padding to provide warmth and insulation. Made with nylon, it's lightweight and comfortable to wear, making it ideal for everyday use. An excellent investment for anyone looking for a stylish, warm, and functional outerwear piece.

# **COLOURWAYS**

Black, Navy