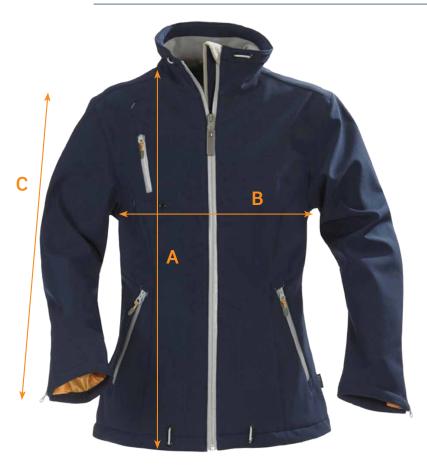

## SIZE CHART

BRAND: James Harvest Sportswear

CODE No.: JH100W

Savannah Women's Jacket

| Ref. | Area                            | XS | S  | М  | L    | XL | XXL |
|------|---------------------------------|----|----|----|------|----|-----|
| А    | Body Length from Shoulder Point | 63 | 65 | 67 | 69   | 71 | 73  |
| В    | 1/2 Chest Width                 | 44 | 47 | 50 | 53.5 | 58 | 63  |
| С    | Sleeve Length                   | 58 | 59 | 60 | 61   | 62 | 63  |

All measurements are indicative with minimum tolerance of 1cm.

Other Information: Colourways available: Black, Navy

Fleece inside collar.

Shell 96% polyester, 4% spandex. Lining: 100% polyester.

www.legendlife.com.au Version A - 07-04-2021