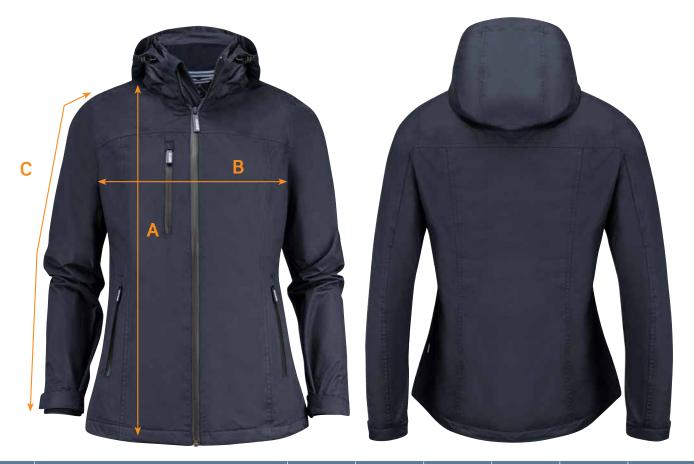

## SIZE CHART

BRAND: James Harvest Sportswear

CODE No.: JH103W

STYLE: Coventry Women's Jacket

| Ref. | Area                            | XS | S    | М  | L    | XL | XXL  |
|------|---------------------------------|----|------|----|------|----|------|
| Α    | Body Length from Shoulder Point | 66 | 68   | 70 | 72   | 74 | 76   |
| В    | 1/2 Chest Width                 | 49 | 52   | 55 | 58   | 62 | 66   |
| С    | Sleeve Length                   | 64 | 65.5 | 67 | 68.5 | 70 | 71.5 |
|      |                                 |    |      |    |      |    |      |

All measurements are indicative with minimum tolerance of 1cm.

Other Information: Colourways available: Black, Navy

Detachable hood

100% polyester, WP 5000mm, MVP 5000g/m $^2$ 

www.legendlife.com.au Version A - 07-04-2025