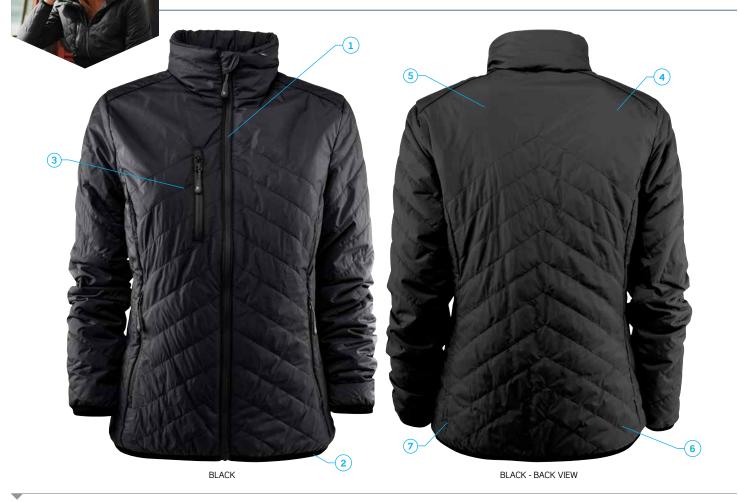

# Deer Ridge Women's Quilted Jacket

Ladies' quilted lightweight jacket. Fully lined with hidden hood inside the collar (invisible zip). Reversed coil zip at centre front, and pockets. Elastic binding at bottom hem and sleeves. Jacket can be tucked into the front pocket which transforms into its own storage pouch. Invisible zip on the inside for ease of decoration.

1: Reversed coil zip at centre front, and pockets. | 2: Elastic binding at bottom hem and sleeves. | 3: Jacket can be tucked into the front pocket which transforms into its own storage pouch. | 4: Invisible zip on the inside for ease of decoration. | 5: Shell fabric: 100% Polyester, cire finish on the inside, 56 gsm. | 6: Padding: 100% PES padding (Thermolite® Micro, 60gsm). | 7: Lining: 100% Nylon