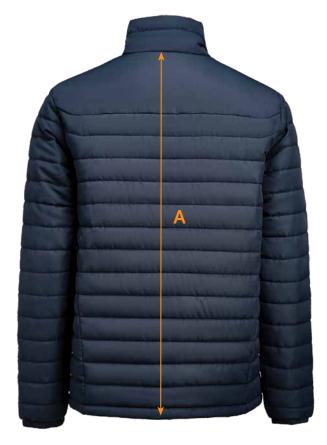

## SIZE CHART

BRAND: James Harvest Sportswear

CODE No.: JH130

Arches Men's Padded Jacket

| Ref. | Area                           | S  | М  | L  | XL   | XXL | 3XL  | 4XL |
|------|--------------------------------|----|----|----|------|-----|------|-----|
| А    | Body Length (from Centre Back) | 70 | 72 | 74 | 77   | 80  | 83   | 85  |
| В    | 1/2 Chest Width                | 53 | 55 | 59 | 63   | 67  | 71   | 75  |
| С    | Sleeve Length                  | 69 | 70 | 71 | 72.5 | 74  | 74.5 | 75  |

All measurements are indicative with minimum tolerance of 1cm.

Other Information: Colourways available: Black, Navy

Certified recycled polyester construction. Adjustable drawcord in hem. PFAS free water-repellent finish. Full-length front zipper and seam-hidden zipped front pockets. Elastic cuffed sleeves.