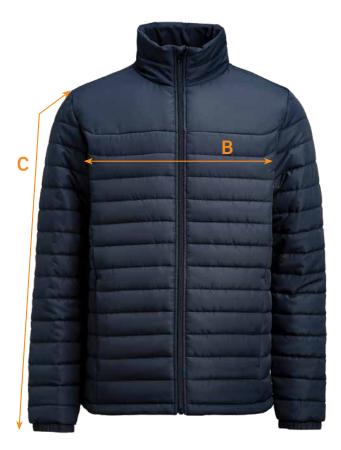

## SIZE CHART

BRAND: James Harvest Sportswear

CODE No.: JH130

Arches Men's Padded Jacket

| Ref. | Area                           | S  | М  | L  | XL   | XXL | 3XL  | 4XL |
|------|--------------------------------|----|----|----|------|-----|------|-----|
| А    | Body Length (from Centre Back) | 70 | 72 | 74 | 77   | 80  | 83   | 85  |
| В    | 1/2 Chest Width                | 53 | 55 | 59 | 63   | 67  | 71   | 75  |
| С    | Sleeve Length                  | 69 | 70 | 71 | 72.5 | 74  | 74.5 | 75  |

All measurements are indicative with minimum tolerance of 1cm.

Other Information: Colourways available: Black, Navy

Certified recycled polyester construction. Adjustable drawcord in hem. PFAS free water-repellent finish. Full-length front zipper and seam-hidden zipped front pockets. Elastic cuffed sleeves.