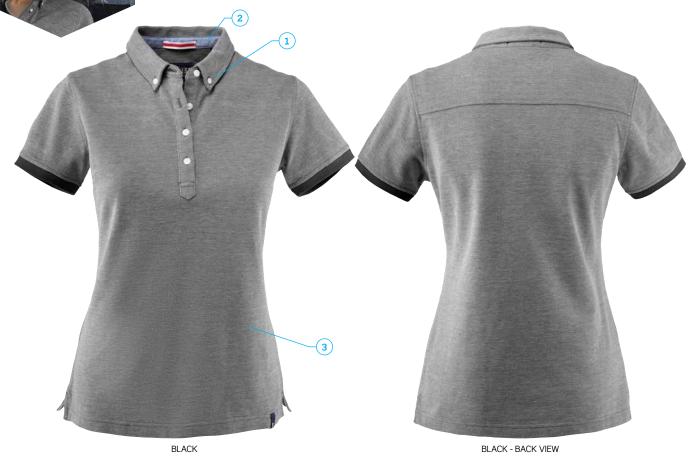

# Larkford Women's Cotton Polo

Ladies' modern fit piqué polo with button-down collar, contrast lining inside collar, and contrast ribbing at cuffs.

1: Button-down collar. | 2: Contrast lining inside collar, and contrast ribbing at cuffs. | 3: 100% compact cotton, 250 g/m²