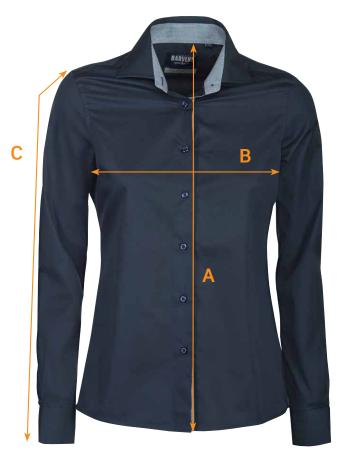

## SIZE CHART

BRAND: James Harvest Sportswear

CODE No.: JH300W

STYLE: Baltimore Women's Blouse

| Ref. | Area                  | S  | М    | L  | XL   | XXL | 3XL  |
|------|-----------------------|----|------|----|------|-----|------|
| А    | Body Length (from CB) | 66 | 67.5 | 69 | 70.5 | 72  | 73.5 |
| В    | 1/2 Chest Width       | 46 | 49   | 52 | 56   | 60  | 64   |
| С    | Sleeve Length         | 62 | 63   | 64 | 65   | 66  | 67   |

All measurements are indicative with minimum tolerance of 1cm.

Other Information: Colourways available: Black, Light Blue, Navy, White

Reinforced seams in collar and sleeve ends. Contrast fabric at cuffs, placket and inside collar.