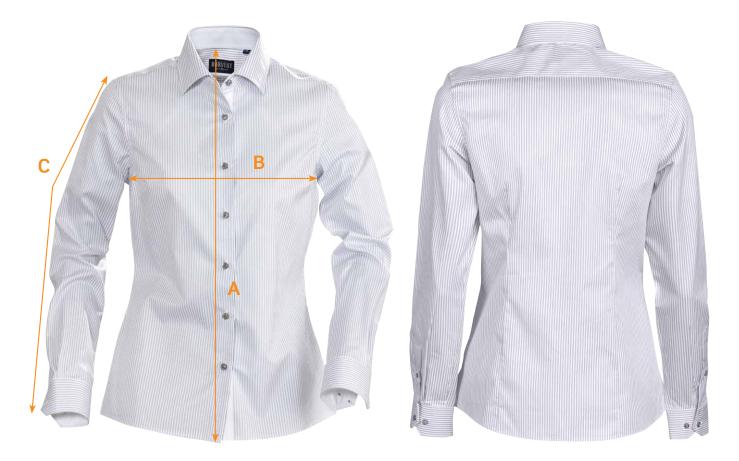

## SIZE CHART

| BRAND:    | James Harvest Sportswear |
|-----------|--------------------------|
| CODE No.: | JH303W                   |
| STYLE:    | Reno Women's Shirt       |

| Ref.                                                           | Area                           | S    | м    | L    | XL   | XXL  | 3XL  |  |  |
|----------------------------------------------------------------|--------------------------------|------|------|------|------|------|------|--|--|
| A                                                              | Body Length (from Centre Back) | 66.5 | 67.5 | 69.5 | 71.5 | 73.5 | 75.5 |  |  |
| В                                                              | 1/2 Chest Width                | 46   | 49   | 52   | 56   | 60   | 64   |  |  |
| С                                                              | Sleeve Length                  | 62   | 63   | 64   | 65   | 66   | 67   |  |  |
| All measurements are indicative with minimum tolerance of 1cm. |                                |      |      |      |      |      |      |  |  |