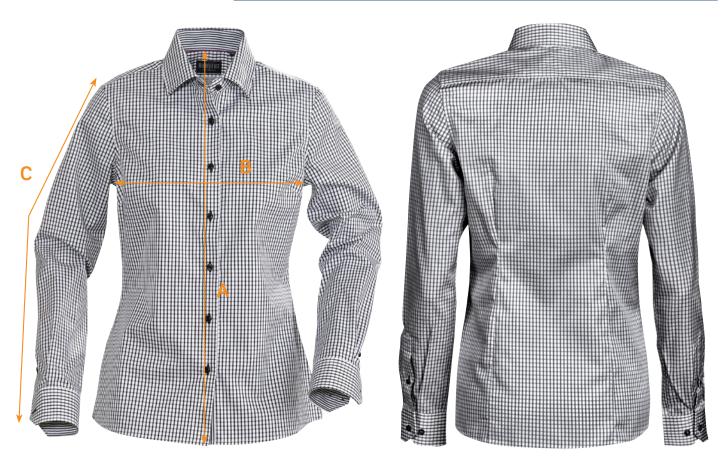

## SIZE CHART

BRAND: James Harvest Sportswear

CODE No.: JH304W

Tribeca Women's Shirt

| Ref.                                                           | Area                           | XS   | S    | М    | L    | XL   | XXL  | 3XL  |
|----------------------------------------------------------------|--------------------------------|------|------|------|------|------|------|------|
| А                                                              | Body Length (from Centre Back) | 65.5 | 66.5 | 67.5 | 69.5 | 71.5 | 73.5 | 75.5 |
| В                                                              | 1/2 Chest Width                | 43   | 46   | 49   | 52   | 56   | 60   | 64   |
| С                                                              | Sleeve Length                  | 61   | 62   | 63   | 64   | 65   | 66   | 67   |
| All measurements are indicative with minimum tolerance of 1cm. |                                |      |      |      |      |      |      |      |