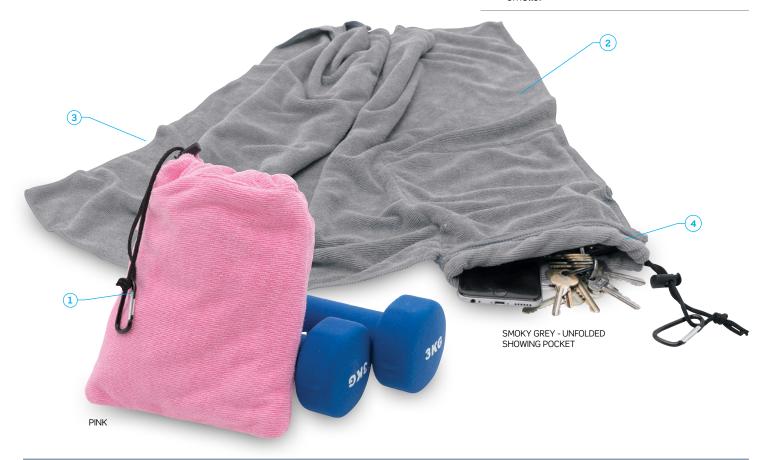

# Kanata Gym Quillow

Great to use while working out, the Gym Quillow is perfect for everyone who likes to keep fit. Small, microfiber gym towel/golf towel that folds up into its own pocket. It's a one of a kind sports towel that will definitely make you stand out.

- 1: Small, microfiber gym/golf towels that folds up into its own pocket
- 2: 80% polyester / 20% nylon
- **3:** Light weight and compact it fits easily into any sports bag. And when unfolded the pocket is ideal for storing your phone and keys
- **4:** Soft on the face, hands and body and highly absorbent and, since it's microfibre, it also dries quickly between uses, avoiding any mildew smells.

#### DESCRIPTION

- $\bullet$  Small, microfiber gym/golf towels that folds up into its own pocket
- 80% polyester / 20% nylon
- Light weight and compact it fits easily into any sports bag. And when unfolded the pocket is ideal for storing your phone and keys
- Soft on the face, hands and body and highly absorbent and, since it's microfibre, it also dries quickly between uses, avoiding any mildew smells.