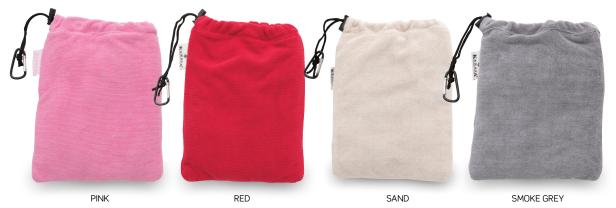

K30

# Kanata Gym Quillow

Great to use while working out, the Gym Quillow is perfect for everyone who likes to keep fit. Small, microfiber gym towel/golf towel that folds up into its own pocket. It's a one of a kind sports towel that will definitely make you stand out.

- 1: Small, microfiber gym/golf towels that folds up into its own pocket
- 2: 80% polyester / 20% nylon
- **3:** Light weight and compact it fits easily into any sports bag. And when unfolded the pocket is ideal for storing your phone and keys
- **4:** Soft on the face, hands and body and highly absorbent and, since it's microfibre, it also dries quickly between uses, avoiding any mildew smells.



# **COLOURWAYS**



www.legendlife.com.au Version B - 11-06-19



# K30

# Kanata Gym Quillow

#### **SPECIFICATIONS**

#### **MATERIAL**

Microfibre - 80% polyester / 20% nylon

#### SIZE

Open - 51cm Wide x 64cm Long Folded - 25cm Wide x 20cm Long

#### **DECORATION TYPES**

Embroidery

### **DECORATION AREAS**

Embroidery area

95mm diameter

#### DESCRIPTION

- $\bullet$  Small, microfiber gym/golf towels that folds up into its own pocket
- 80% polyester / 20% nylon
- Light weight and compact it fits easily into any sports bag. And when unfolded the pocket is ideal for storing your phone and keys
- Soft on the face, hands and body and highly absorbent and, since it's microfibre, it also dries quickly between uses, avoiding any mildew smells.

## COLOURWAYS

Pink, Red, Sand, Smoky Gray

#### PACKAGING

E