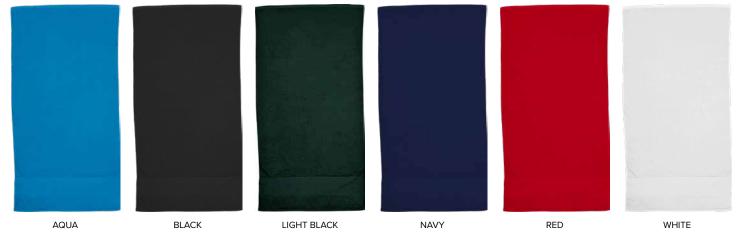

## M100

## Terry Velour Towel

Soft to the touch and in a range of colours, these towels spell fun for any occasion!

- 380gsm terry velour with rapier finish 1:
- 2: Cotton border on all sizes
- Wide range of colours
- Large decoration area



### **COLOURWAYS**



www.legendlife.com.au Version D - 13-05-25



# Terry Velour Towel



### **SPECIFICATIONS**

### **MATERIAL**

380gsm Terry Velour, Colourfast

### SIZE

150cm Long x 75cm Wide

### **DECORATION TYPES**

Embroidery, Supacolour, Supasub, Screenprint

### **DECORATION AREAS**

### Embroidery area

On pile: 250mm w x 250mm h On fret: 250mm w x 90mm h

### Supacolour area

On fret: 290mm w x 100mm h

### Supasub area

On pile: 100mm w x 100mm h On fret: 100mm w x 90mm h

### Screenprint area

On fret: 280mm w x 90mm h

### **DESCRIPTION**

- 380gsm terry velour with rapier finish
- Cotton border on all sizes
- Wide range of colours
- Large decoration area
- Soft pile allows for all-over embroidery whilst the lower fret area is perfect for Supacolour

### **COLOURWAYS**

Aqua, Black, Light B