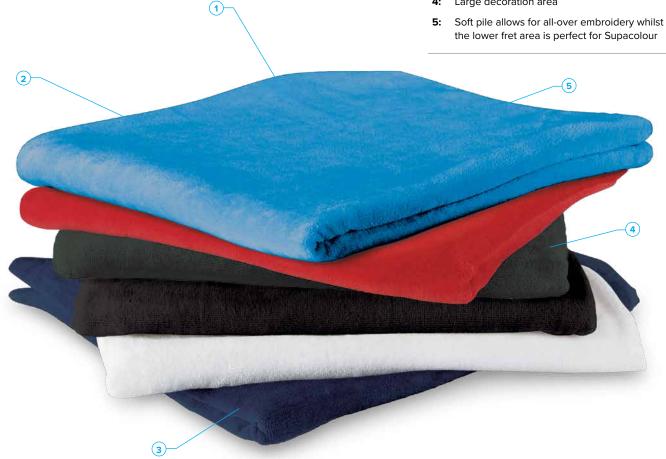

## Terry Velour Towel

Soft to the touch and in a range of colours, these towels spell fun for any occasion!

- 380gsm terry velour with rapier finish 1:
- 2: Cotton border on all sizes
- Wide range of colours
- Large decoration area

### **DESCRIPTION**

- 380gsm terry velour with rapier finish
- Cotton border on all sizes
- Wide range of colours
- Large decoration area
- Soft pile allows for all-over embroidery whilst the lower fret area is perfect for Supacolour