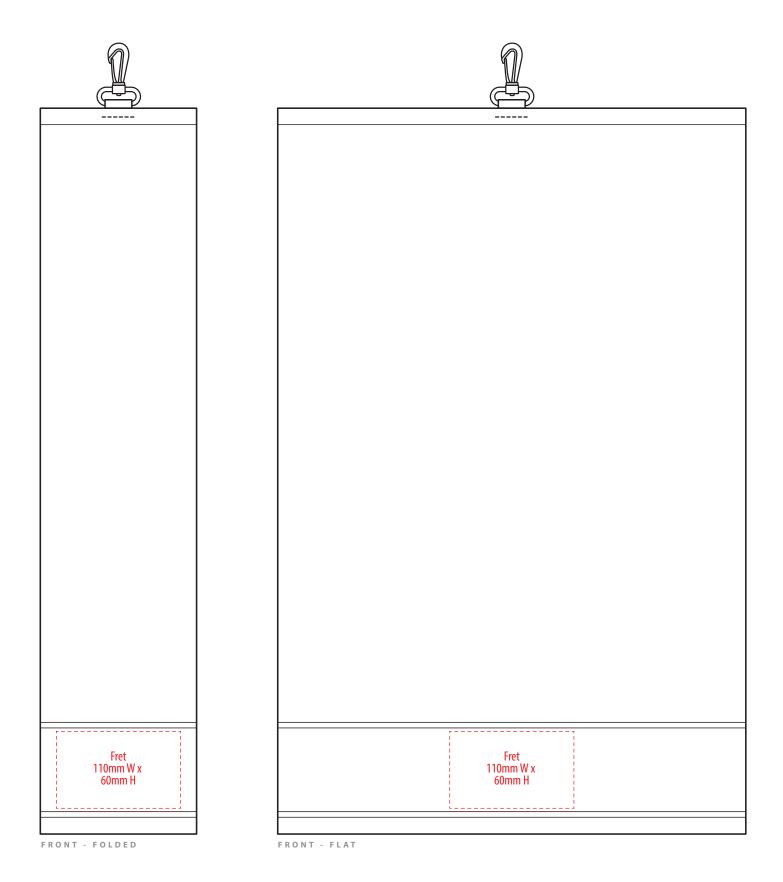

#### NOTE:

The maximum decoration area is a guide only and is greatly dependant on the logo shape.

SCREENPRINT