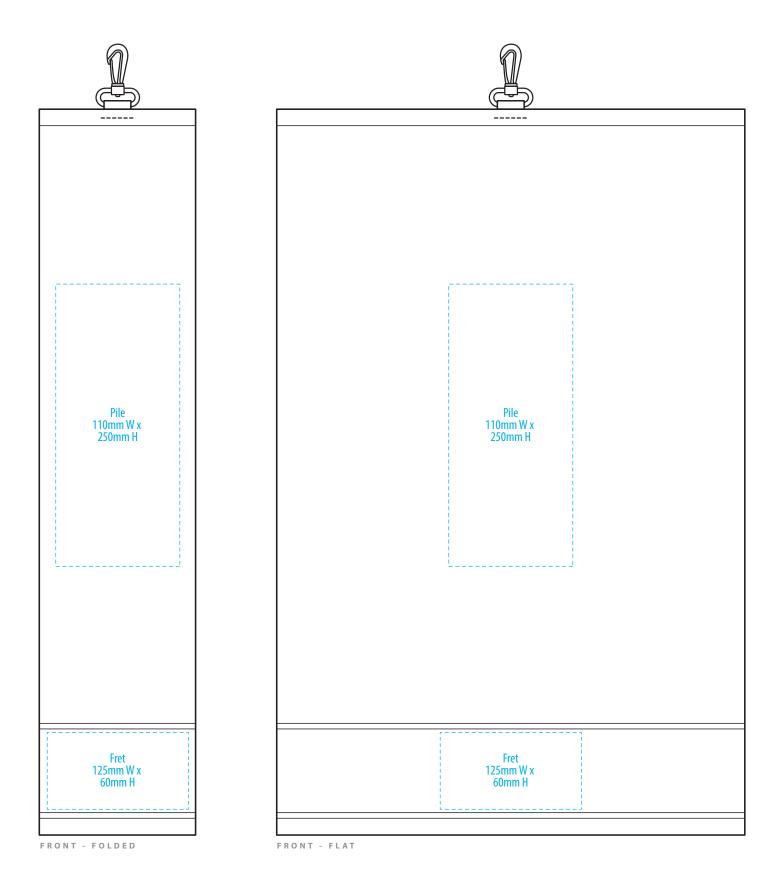

#### NOTE:

The maximum decoration area is a guide only and is greatly dependant on the logo shape.

SUPACOLOUR