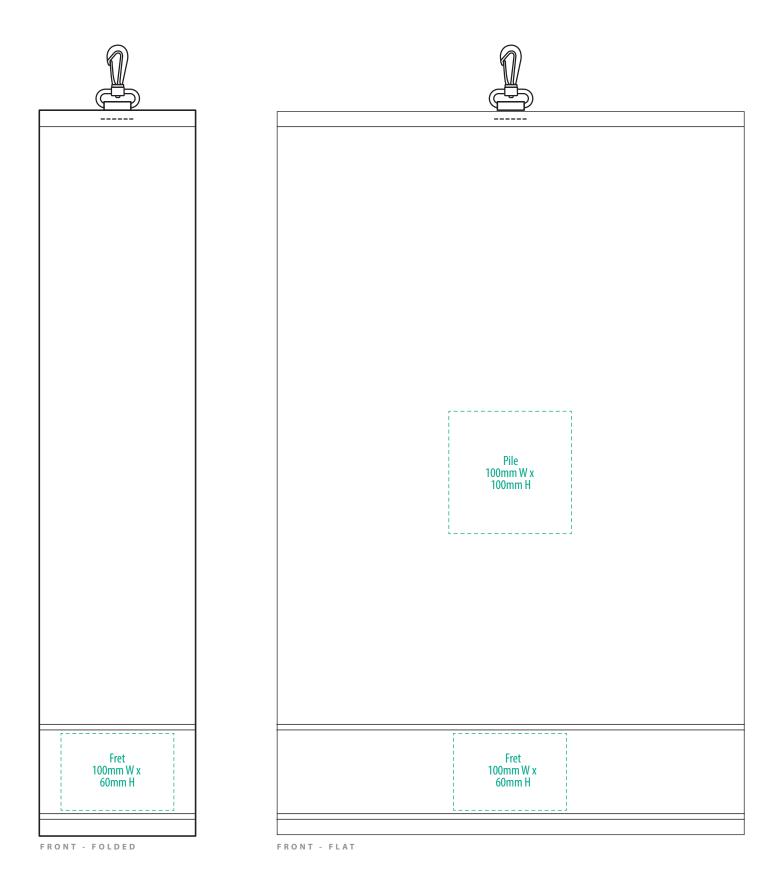

#### NOTE:

The maximum decoration area is a guide only and is greatly dependent on the logo shape.

**EMBROIDERY** 