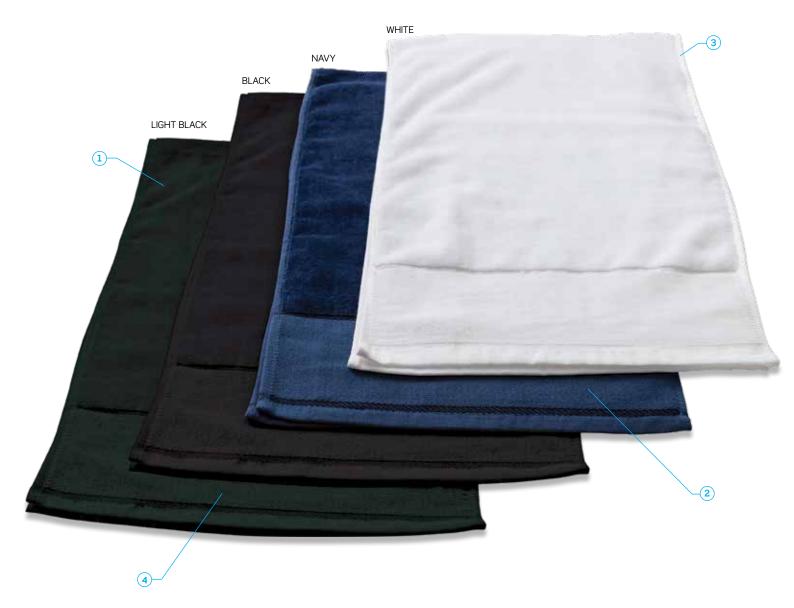

# Workout/ Fitness Towel

Working out? Make sure you have your fitness towel handy. Resilient and designed to fit most standard benches, workouts will be a breeze.

- 1: 380gsm terry velour with rapier finish
- **2:** Soft pile allows for all-over embroidery whilst the lower fret area is perfect for screenprinting or transfer application
- 3: Cotton border on all sides
- 4: Fits most standard weights benches



www.legendlife.com.au Version D - 20-11-19



# Workout/ Fitness Towel



## **SPECIFICATIONS**

#### **MATERIAL**

340gsm terry velour with rapier finish

#### SIZI

110cm long x 30cm wide

#### **DECORATION TYPES**

Embroidery, Supacolour, Supasub, Screenprint

## **DECORATION AREAS**

# Embroidery area

Centred on Fret: Up To 110mm w x 60mm h Centred on Pile: Up To 125mm w x 125mm h

#### Supacolour / Print area

Centred on Fret: Up To 245mm w x 50mm h

#### Supasub area

On pile: 100mm w x 100mm h On fret: 100mm w x 50mm h

#### **DESCRIPTION**

- $\bullet$  380gsm terry velour with rapier finish
- Soft pile allows for all-over embroidery whilst the lower fret area is perfect for screenprinting or transfer application
- Cotton border on all sides
- Fits most standard weights benches