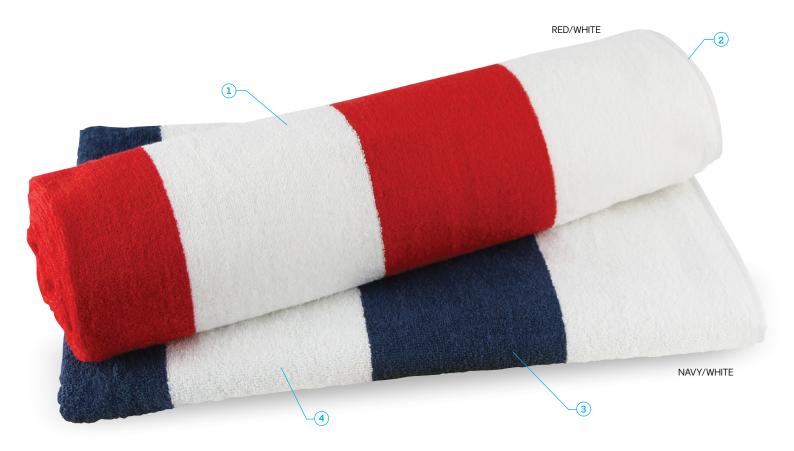

#### **DESCRIPTION**

- 380gsm terry towelling
- Cotton border on all sides
- Soft pile allows for all-over embroidery
- Contrasting white and coloured stripes run full length of the towel

#### **COLOURWAYS**

Red/White, Navy/White