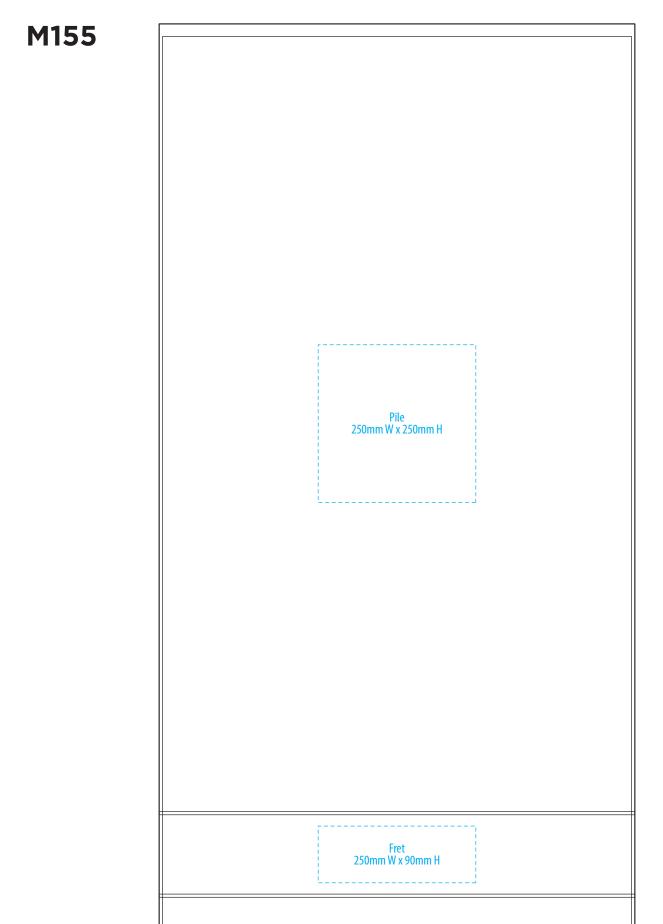

M155

## NOTE:

The maximum decoration area is a guide only and is greatly dependant on the logo shape.