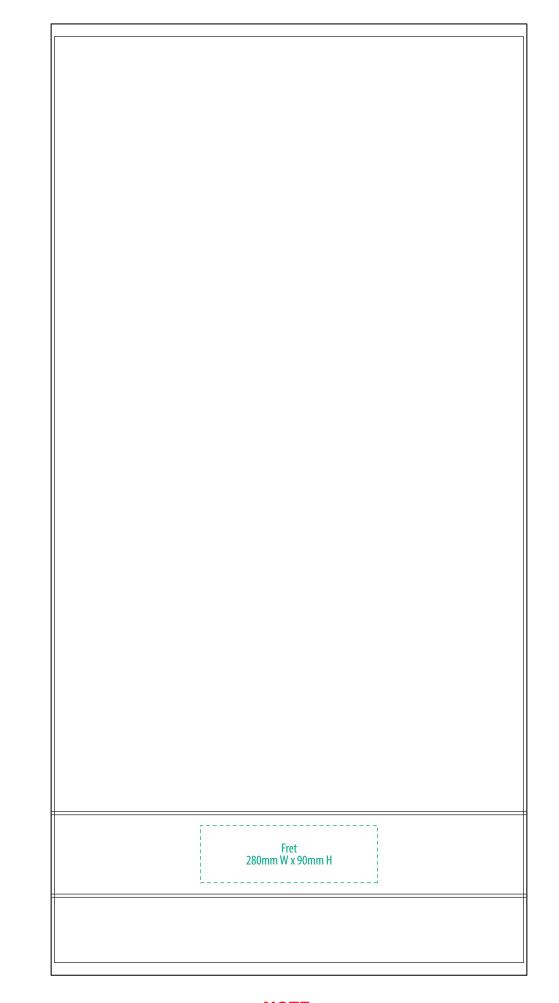

## NOTE:

The maximum decoration area is a guide only and is greatly dependant on the logo shape.