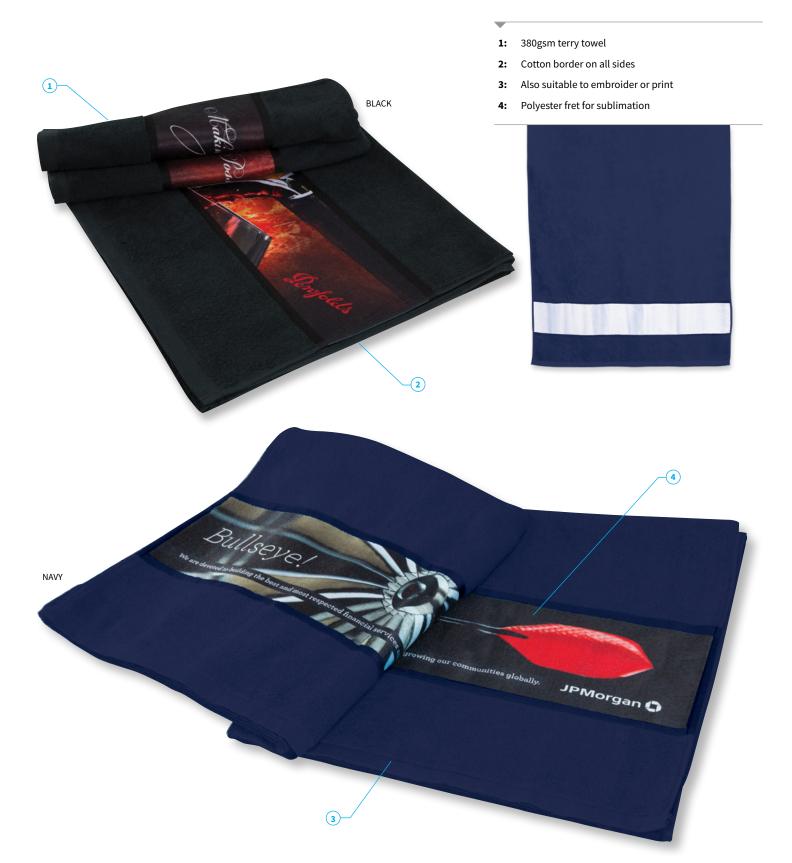

#### **MATERIAL**

380gsm terry towel

## DESCRIPTION

- 380gsm terry towel
- Cotton border on all sides
- Also suitable to embroider or print
- Polyester fret for sublimation.

#### **COLOURWAYS**

Black, Navy