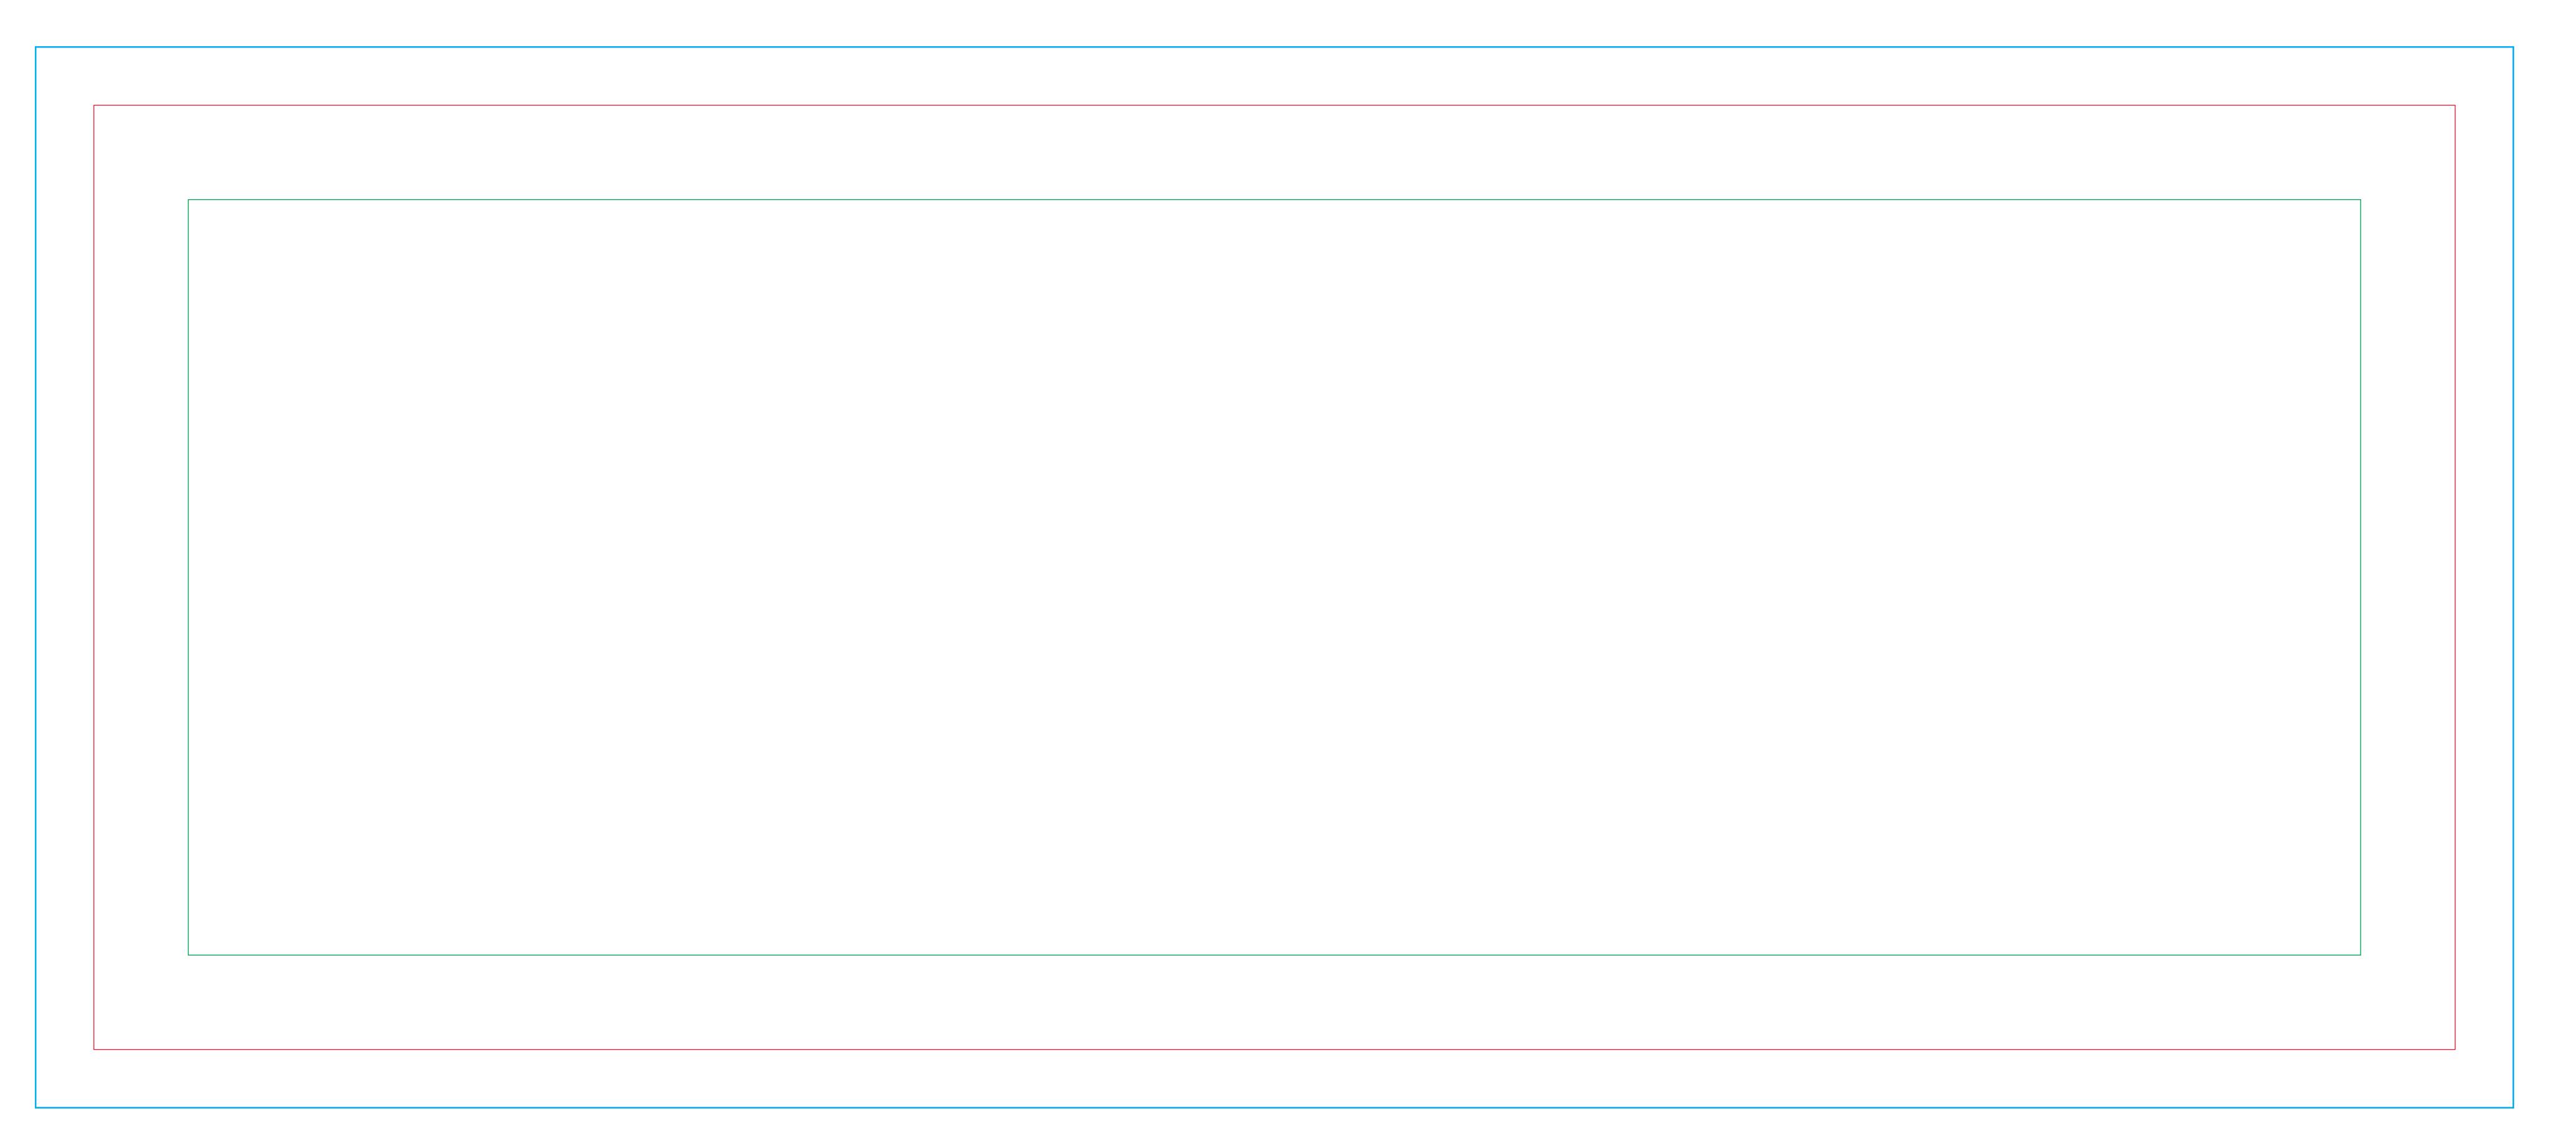

## M190 Whole Towel Edge to Edge Sublimation 100cm x 40cm (40mm bleed required on all sides) 100cm **PLEASE NOTE:** Production of the M190 involves Polyester and Cotton threads knitted together.

White cotton thread marks may appear on sublimated solid backgrounds.

40cm

BLEED
1050mm x 450mm

ACTUAL TOWEL SIZE
1000mm x 400mm

SAFE PRINT ZONE
920mm x 320mm

When nominated PMS spot

When nominated PMS spot colour matches are required, indicate them as shown in the example below.