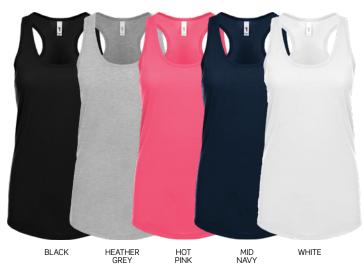

## NL1533

## Ideal Racerback Tank

This fine gauge blended semi-sheer fabric represents a new benchmark in value. Your clients will be amazed by the ultra-soft hand feel and performance of this exclusive fabric. It is engineered for various types of decoration and are great for the gym, events or other activities.

- 1: Fabric: Lightweight Cotton Poly Jersey
- 2: 30 Single, 135 grams/4.0 oz 60% Combed Ring-Spun Cotton 40% Polyester.
- 3: Neck: Tank Top
- 4: Binding: Self Fabric
- 5: Label: Tear Away





(XS/6-2XL/16) (XS/6-2XL/16) (XS/6-2XL/16) (XS/6-2XL/16)

www.legendlife.com.au Version B - 11-06-19



### **NL1533**

# Ideal Racerback Tank

#### **SPECIFICATIONS**

#### **MATERIAL**

100% cotton

#### SIZE

XS, S, M, L, XL, 2XL

#### **SIZING CHART**

| SIZE           | XS(6) | S(8) | M(10) | L(12) | XL(14) | 2XL(16) |
|----------------|-------|------|-------|-------|--------|---------|
| HPS (CM)       | 68.5  | 70   | 71    | 72.5  | 73.5   | 75      |
| BUST SIZE (CM) | 35.5  | 38   | 40.5  | 43    | 45.5   | 48      |

(HPS – Measured from the High Point on Shoulder to the bottom of the garment)

#### **DECORATION TYPES**

Supacolour, Screenprint

#### **DECORATION AREAS**

#### Supacolour / Screenprint Areas

• Centred on Back: Up To 300mm w x 420mm h

#### DESCRIPTION

- Fabric