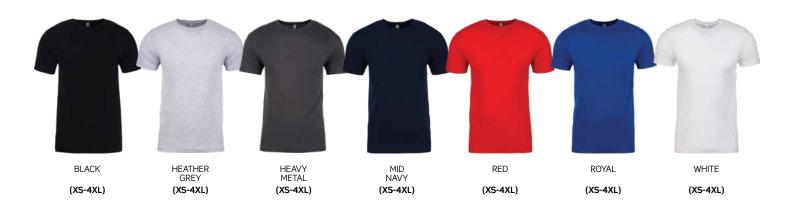

## NL3600

# Men's Cotton Crew



Our best-selling 100% combed ring-spun cotton crew neck t shirts are comfortable to wear, and with a perfect printing staple, will fast become one of your customers favourite tees. Great for going with a pair of jeans or your fave shorts either for relaxing around home or hanging with friends.

- 1: Fabric: 100% Combed Ring-Spun Cotton Fine Jersey. Heather Gray 90% Cotton/10% Poly
- **2:** 32 Single 145g 4.3oz
- **3:** Neck: Set in Collar 1 x 1 Baby Rib
- 4: Label: Tear Away





### NL3600

## Men's Cotton Crew

#### SPECIFICATIONS

#### MATERIAL

100% Combed Ring-Spun Cotton Fine Jersey. Heather Gray 90% Cotton/10% Poly

#### SIZE

XS, S, M, L, XL, 2XL, 3XL, 4XL

#### SIZING CHART

| SIZE            | XS   | S  | м    | L  | XL   | 2XL | 3XL | 4XL  |
|-----------------|------|----|------|----|------|-----|-----|------|
| HPS (CM)        | 68.5 | 71 | 73.5 | 76 | 78.5 | 81  | 84  | 86.5 |
| CHEST SIZE (CM) | 44.5 | 48 | 52   | 56 | 61   | 66  | 71  | 72   |

(HPS - Measured from the High Point on Shoulder to the bottom of the garment)

#### **DECORATION TYPES**

Supacolour, Screenprint

#### **DECORATION AREAS**

Supacolour / Screenprint Areas

- Left Hand Chest, Right Hand Chest, Left Sleeve, Right Sleeve: Up to 100mm w x 100mm h
- Centred on Back: Up to 300mm