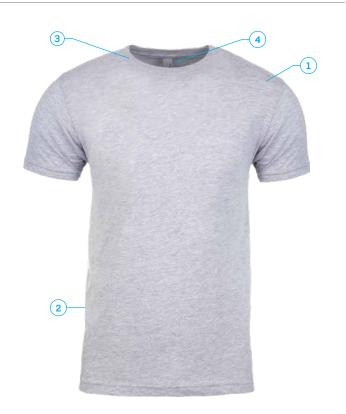

- 1: Fabric: 100% Combed Ring-Spun Cotton Fine Jersey. Heather Gray 90% Cotton/10% Poly
- **2:** 32 Single 145g 4.3oz
- **3:** Neck: Set in Collar 1 x 1 Baby Rib
- 4: Label: Tear Away

#### DESCRIPTION

- Fabric: 100% Combed Ring-Spun Cotton Fine Jersey. Heather Gray 90% Cotton/10% Poly
- 32 Single 145g 4.3oz
- Neck: Set in Collar 1 x 1 Baby Rib
- Label: Tear Away