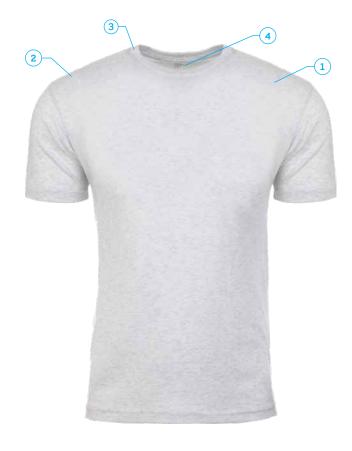

#### **DECORATION AREAS**

Supacolour / Screenprint Areas

- Left Hand Chest, Right Hand Chest, Left Sleeve, Right Sleeve:
  Up To 100mm w x 100mm h
- Centred on Back: Up To 300mm w x 420mm h