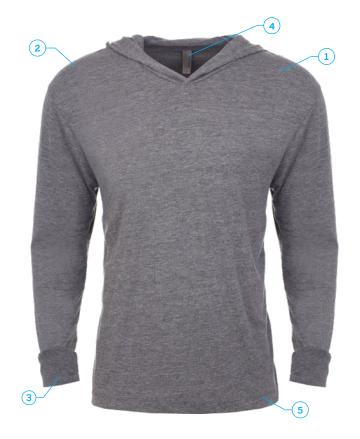

- 1: Self & Hood Fabric: 32 Single Poly/ Cotton/ Rayon Jersey
- **2:** 145g 4.3oz 50% Poly 25% Combed Ring-Spun Cotton 25% Rayon
- 3: Cuff: Tri-Blend 1X1 Baby Rib
- 4: Label: Satin
- 5: \*Tri-Blend Has a Heather Look For All Colours

#### DESCRIPTION

- Self & Hood Fabric: 32 Single Poly/ Cotton/ Rayon Jersey
- 145g 4.3oz 50% Poly 25% Combed Ring-Spun Cotton 25% Rayon
- Cuff: Tri-Blend 1X1 Baby Rib
- Label: Satin
- \*Tri-Blend Has a Heather Look For All Colours