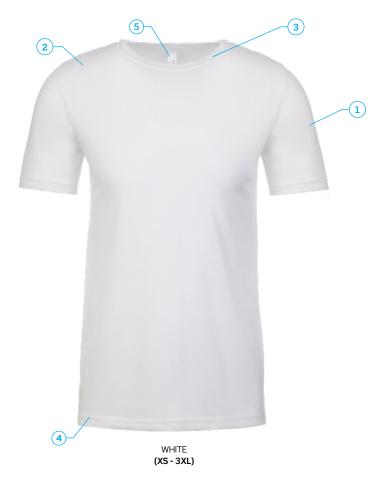

#### **SIZING CHART**

| SIZE            | XS   | S  | М    | L  | XL   | 2XL | 3XL |
|-----------------|------|----|------|----|------|-----|-----|
| HPS (CM)        | 68.5 | 71 | 73.5 | 76 | 78.5 | 81  | 84  |
| CHEST SIZE (CM) | 44.5 | 48 | 52   | 56 | 61   | 66  | 71  |

(HPS - Measured from the High Point on Shoulder to the bottom of the garment)