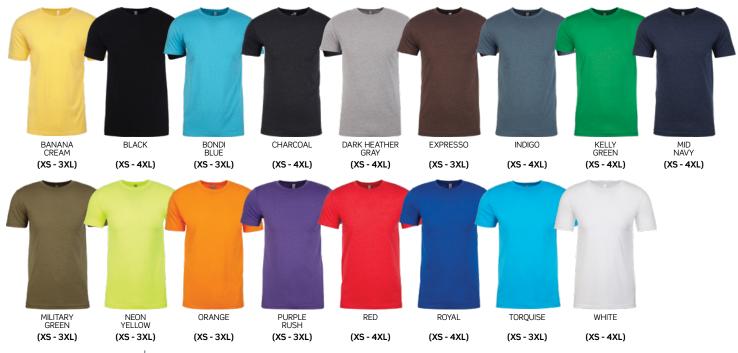

## COLOURWAYS

Banana Cream, Black, Bondi Blue, Charcoal, Dark Heather Gray, Espresso, Indigo, Kelly Green, Mid Navy, Military Green, Neon Yellow, Orange, Purple Rush, Red, Royal, Turquoise, White