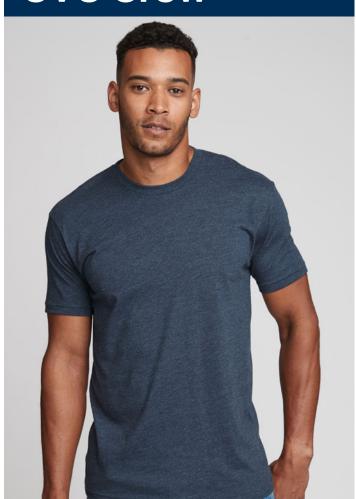

# Men's CVC Crew

Our Original CVC crew neck t shirt has a top of the line fabric blend that stands up to consistent wear without sacrificing the soft and light feel that everyone loves.

- 1: Fabric: Combed Cotton/Poly Jersey
- 2: 32 Single 145g 4.3oz 60% Combed Ring-Spun Cotton 40% Poly
- 3: Neck: Set in Collar 1 x 1 Baby Rib
- 4: Label: Tear Away
- 5: Heathered look on all colours (except Black & White)