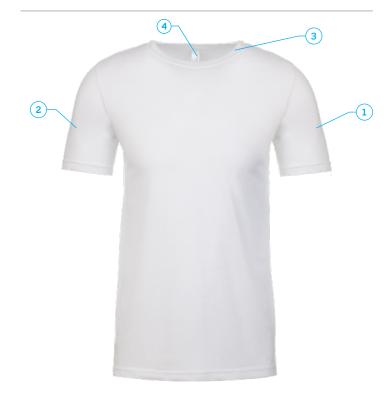

#### **DECORATION AREAS**

# Supacolour / Screenprint Areas

- Left Hand Chest, Right Hand Chest, Left Sleeve, Right Sleeve:
  Up To 100mm w x 100mm h
- Centred on Back: Up To 300mm w x 420mm h