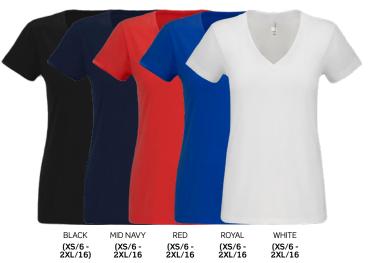

### NL6480

# Women's Sueded V



Our sueded crew tee is the ultimate in luxurious finishes that your clients will love, it has an unbelievably soft hand feel with an amazing brushed finish. With a slight heathered look, it is perfect for anyone wanting a vintage look, but the fabric represents the prime combination of softness and stretch and is engineered for various types of decoration.

- 1: Fabric: Sueded Jersey
- 2: 32 Single 145g 4.3oz 60% Combed Ring-Spun Cotton 40% Poly
- 3: Neck: V Neck
- 4: Binding: Set-in Collar 1x1 Sueded Baby Rib
- 5: Label: Satin





www.legendlife.com.au Version B - 11-06-19



### **NL6480**

## Women's Sueded V

#### **SPECIFICATIONS**

#### MATERIAL

Sueded Jersey

#### SIZE

XS, S, M, L, XL, 2XL

#### **SIZING CHART**

| SIZE          | XS(6) | S(8) | M(10) | L(12) | XL(14) | 2XL(16) |
|---------------|-------|------|-------|-------|--------|---------|
| HPS (CM)      | 63    | 66.5 | 68    | 69    | 70.5   | 71.5    |
| BUST SIZE(CM) | 38.5  | 40   | 42.5  | 45    | 49     | 52.5    |

(HPS – Measured from the High Point on Shoulder to the bottom of the garment)

#### **DECORATION TYPES**

Supacolour, Screenprint

#### **DECORATION AREAS**

Supacolour / Screenprint Areas

- Left Hand Chest, Right Hand Chest, Left Sleeve, Right Sleeve:
  Up To 100mm w x 100mm h
- Centred on Back: Up To 300mm w x 420mm h

#### **