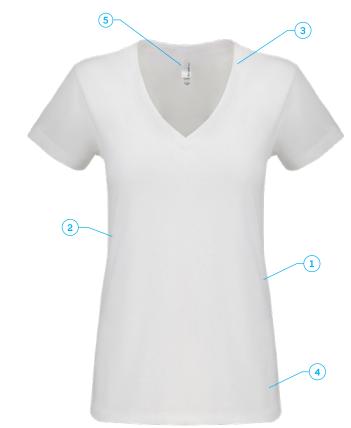

- 1: Fabric: Sueded Jersey
- 2: 32 Single 145g 4.3oz 60% Combed Ring-Spun Cotton 40% Poly
- 3: Neck: V Neck
- 4: Binding: Set-in Collar 1x1 Sueded Baby Rib
- 5: Label: Satin

www.legendlife.com.au Version B - 11-06-19

#### **DESCRIPTION**

- Fabric: Sueded Jersey
- 32 Single 145g 4.3oz 60% Combed Ring-Spun Cotton 40% Poly
- Neck: V Neck
- Binding: Set-in Collar 1x1 Sueded Baby Rib
- Label: Satin