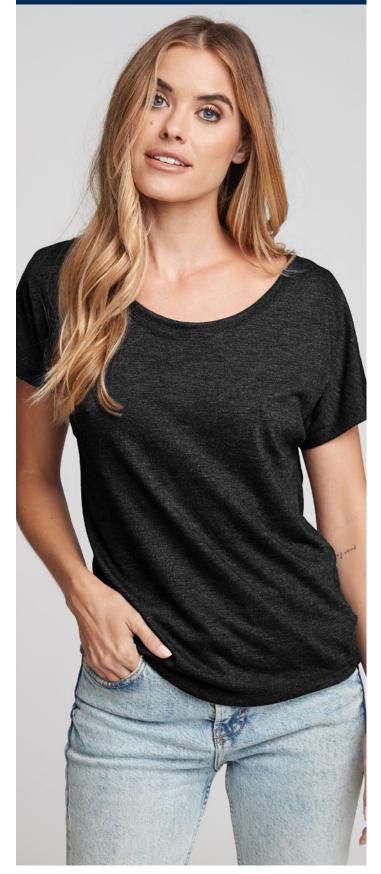

# Women's Tri-Blend Dolman

Our perfect blend of poly / cotton / rayon fabrics on this ladies tee is incredibly soft with great drape, stretch and recovery. The Dolman is a comfortable ladies top to wear and with a great vintage look, it pairs beautifully with jeans.

VINTAGE BLACK (XS/6 - 3XL/18)