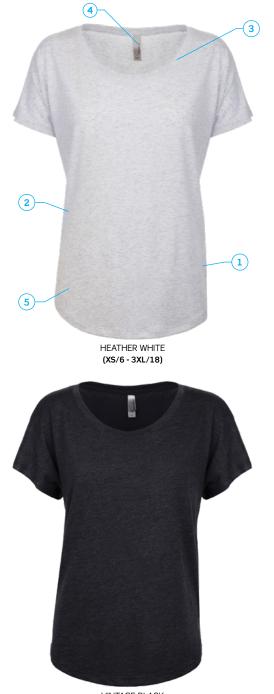

- 1: Self Fabric: 32 Single Poly/ Cotton/ Rayon Jersey
- 2: 145g 4.3oz 50% Poly 25% Combed Ring-Spun Cotton 25% Rayon
- 3: Neck: Set in Collar 1X1 Baby Rib
- 4: Label: Satin
- 5: \*Tri-Blend Has a Heather Look For All Colours

#### DESCRIPTION

- Self Fabric: 32 Single Poly/ Cotton/ Rayon Jersey
- 145g 4.3oz 50% Poly 25% Combed Ring-Spun Cotton 25% Rayon
- Neck: Set in Collar 1X1 Baby Rib
- Label: Satin
- \*Tri-Blend Has a Heather Look For All Colours

#### COLOURWAYS

Heather White, Vintage Black