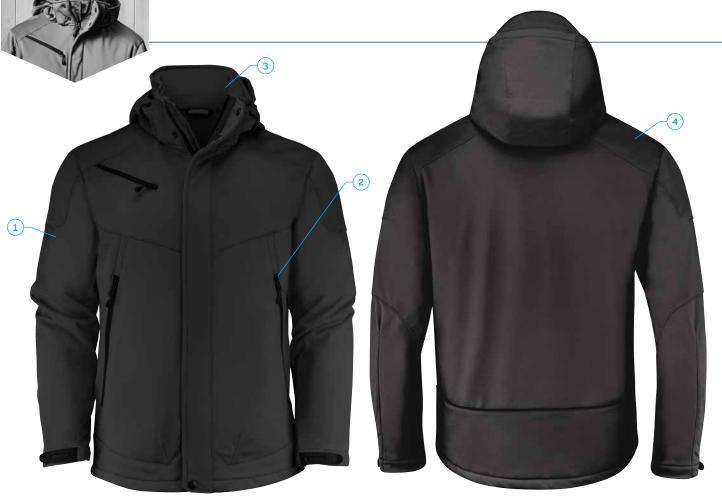

# Skeleton Unisex Softshell

Unisex padded softshell jacket with detachable hood.

BLACK

BLACK - BACK VIEW

1: Pre-curved sleeves, adjustable drawstring at bottom hem and Velcro adjustable cuffs. | 2: Front pockets and chest pocket with zippers and one mesh pocket. | 3: The lining on the hood and at the base of the jacket can be opened for ease of decoration. | 4: Product Material: 100% polyester with TPU membrane. Shell: 280g/m<sup>2</sup>. Padding: 100% polyester, weight 80g/m<sup>2</sup> in body, 60g/m<sup>2</sup> in hood and sleeves. Lining: 100% polyester.