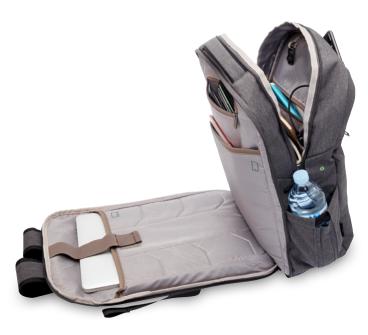

#### **DESCRIPTION**

- Jacquard fabric
- Interior lined with printed and branded 210D polyester
- Zippered main compartment has a variety of slip and zippered pockets with a multi-function organiser
- Back compartment has padded 15.6" laptop pocket, slip pocket and zippered RFID data protection pocket. Lays flat for easy entry and airport security check-in
- Large zippered pocket on front
- Zippered small tricot-lined accessories pocket to protect valuables on top front
- Dual elasticised side pockets
- Generously padded back panel for carrying comfort which doubles as trolley sleeve to slip over trolley handles
- · Pre-wired USB charge system at front left side
- Adjustable, padded shoulder straps
- Branded metal zip pullersn
- Quality construction
- Top grab handle
- Branded metal badge
- 2 Year Warranty