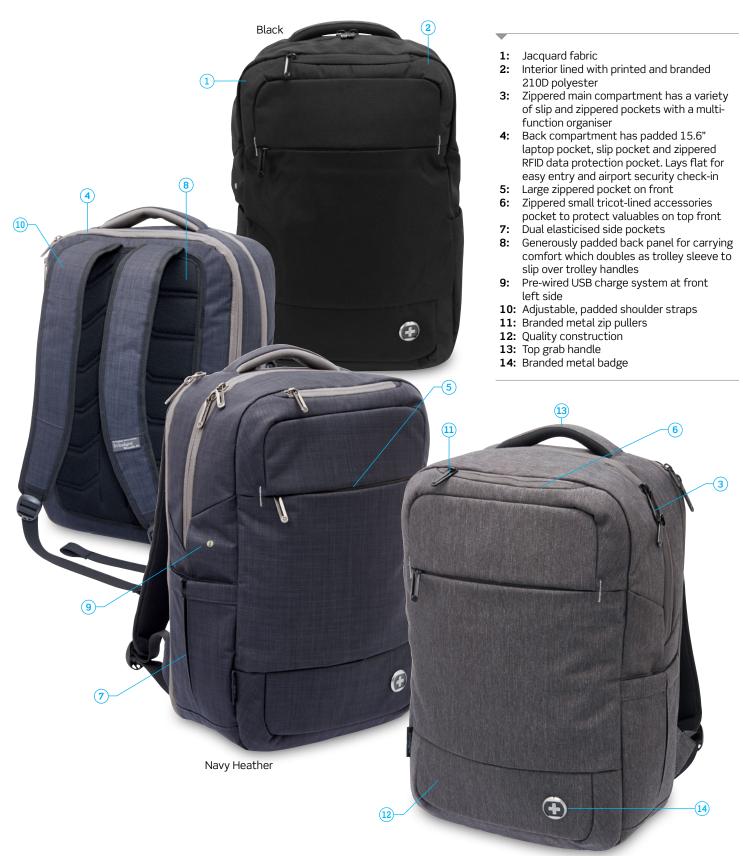

#### **DESCRIPTION**

- Jacquard fabric
- Interior lined with printed and branded 210D polyester
- Zippered main compartment has a variety of slip and zippered pockets with a multi-function organiser
- Back compartment has padded 15.6" laptop pocket, slip pocket and zippered RFID data protection pocket. Lays flat for easy entry and airport security check-in
- Large zippered pocket on front
- Zippered small tricot-lined accessories pocket to protect valuables on top front
- Dual elasticised side pockets
- Generously padded back panel for carrying comfort which doubles as trolley sleeve to slip over trolley handles
- · Pre-wired USB charge system at front left side
- Adjustable, padded shoulder straps
- Branded metal zip pullersn
- Quality construction
- Top grab handle
- Branded metal badge
- 2 Year Warranty