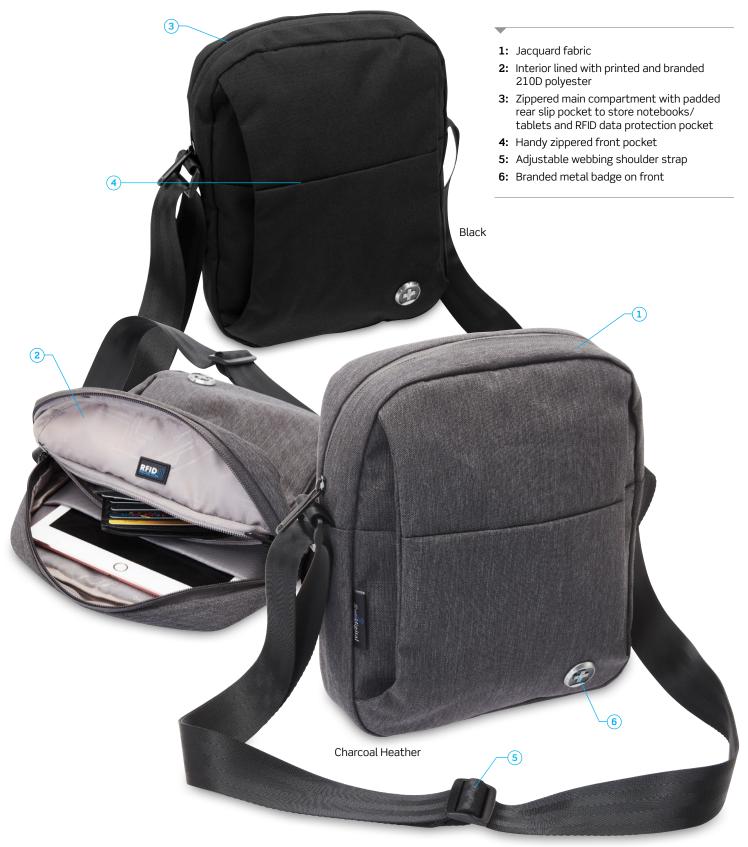

# **DESCRIPTION**

- Jacquard fabric with PVC backing
- Interior lined with printed and branded 210D polyester
- Zippered main compartment with padded rear slip pocket to store notebooks/tablets and RFID data protection pocket
- Handy zippered front pocket
- Quality construction
- Adjustable webbing shoulder strap
- Branded metal zip pullers
- Branded metal badge on front
- 2 Year Warranty

### **COLOURWAYS**

Black, Charcoal Heather