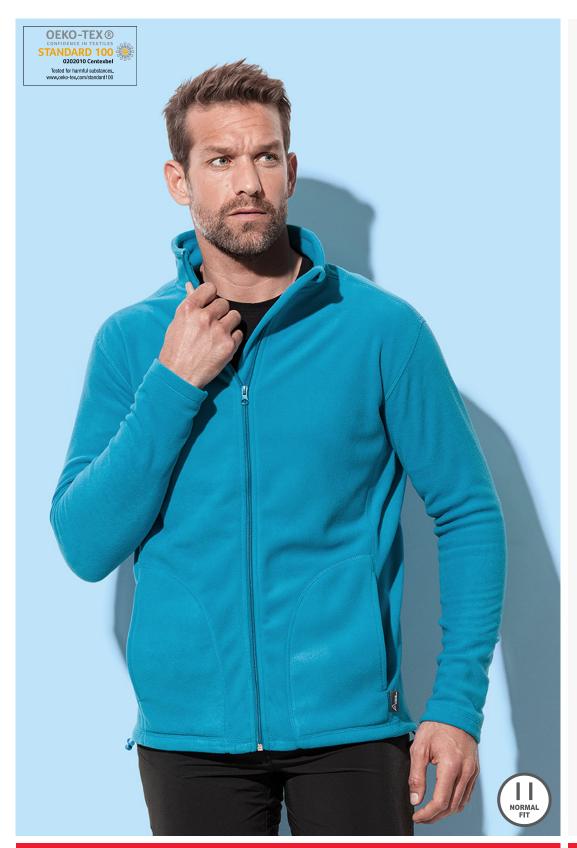

## Fleece Jacket Fleece jacket for men

Fabric: 100% polyester; micro fleece with anti-pilling treatment

Weight: 220 g/m²
Box unit: 24 / carton

warm and soft with great heat-insulating properties, breathable, both sides brushed, micro fleece with anti-pilling treatment, half-moon, adjustable hem, stand-up collar, 2 pockets, tone-on-tone zipper with storm flap, herringbone neck tape, side panels, small size label in the collar, care label in the side seam, washable at 40 °C