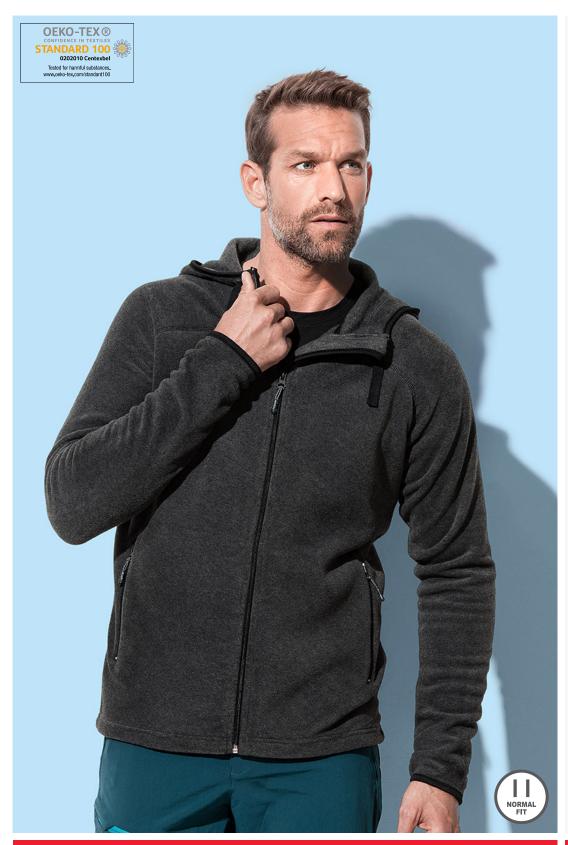

## Power Fleece Jacket Hooded fleece jacket for men

Fabric: 100% polyester; fleece with anti-pilling treatment

Weight: 280 g/m²
Box unit: 10 / carton

Power fleece, both sides brushed, fleece with anti-pilling treatment, scuba hood with centre panel, wide drawcord in contrast colour, contrast flatlock seams, 2 side pockets with contrast zippers, all zippers with grey plastic pullers, contrast zipper with storm flap, contrast elastic bindings at hood, sleeves and storm flap, raglan sleeves with shoulder yoke, contrast herringbone neck tape, side seams, small size label in the collar, care label in the side seam, washable at 40°C