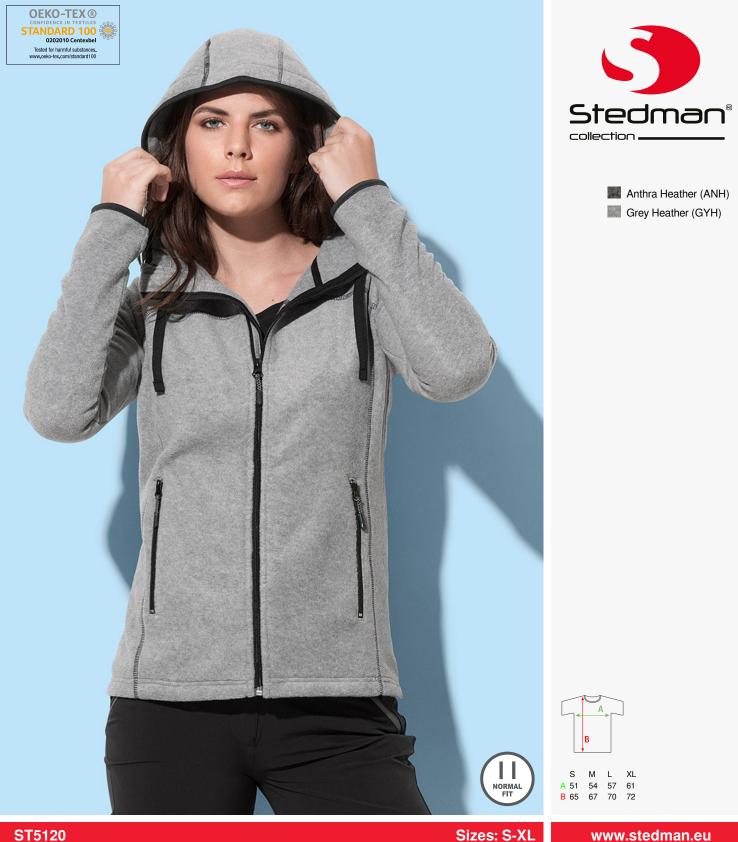

## Power Fleece Jacket Hooded fleece jacket for women

Fabric: 100% polyester; fleece with anti-pilling treatment Weight: 280 g/m<sup>2</sup> 10 / carton Box unit:

Power fleece, both sides brushed, fleece with anti-pilling treatment, scuba hood with centre panel, wide drawcord in contrast colour, contrast flatlock seams, 2 side pockets with contrast zippers, all zippers with grey plastic pullers, contrast zipper with storm flap, contrast elastic bindings at hood, sleeves and storm flap, raglan sleeves with shoulder yoke, contrast herringbone neck tape, side seams and side panels (front and back), small size label in the collar, care label in the side seam, washable at 40  $^{\circ}\mathrm{C}$ 