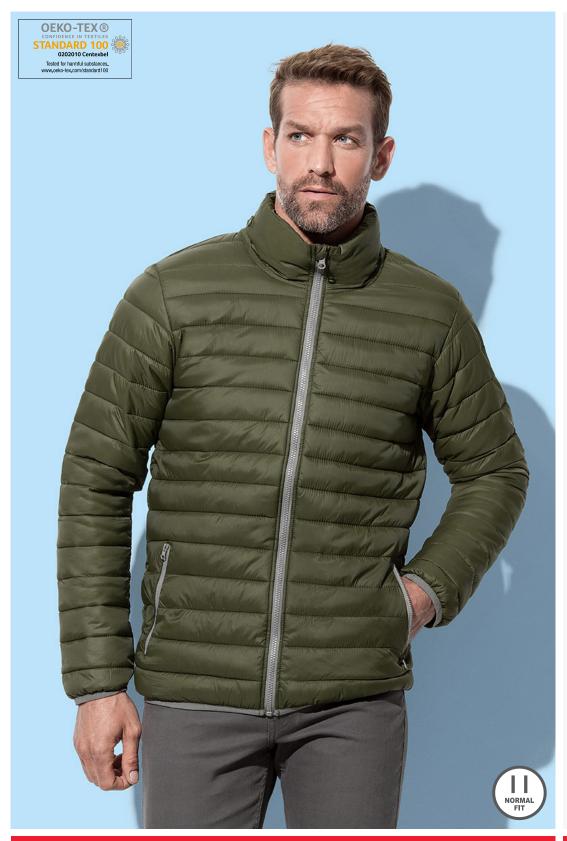

## Padded Jacket Padded jacket for men

Fabric: shell and lining: 100% nylon; filling: 100% polyester

Box unit: 10 / carton

excellent heat insulation at light weight, water-resistant, wind repellent, polyester filling, stand-up collar with zipper and inside hood with drawcord, 2 side pockets with contrast zippers, contrast zipper with storm flap, contrast elastic bindings at hem and sleeves, hang loop, side seams, small size label in the collar, care label in the side seam, LGY: zippers and bindings tone-on-tone, washable at 40 °C