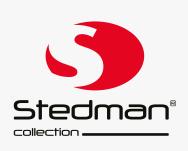

## Padded Vest Padded vest for men

Fabric: shell and lining: 100% nylon; filling: 100% polyester

Box unit: 10 / carton

excellent heat insulation at light weight, water-resistant, wind repellent, polyester filling, stand-up collar with zipper and inside hood with drawcord, 2 side pockets with contrast zippers, contrast zipper with storm flap, contrast elastic binding at hem, hang loop, side seams, small size label in the collar, care label in the side seam, washable at 40°C