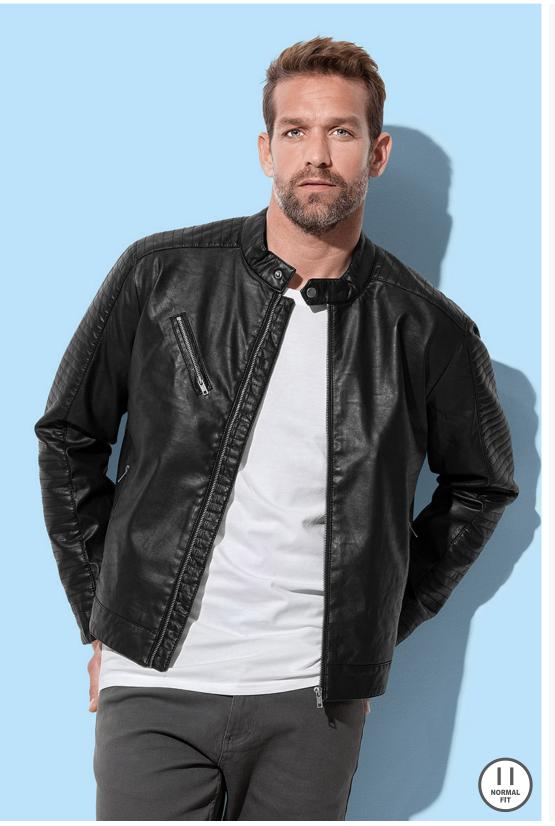

## Biker Jacket Jacket for men

Fabric: 100% leather-look (polyurethane)

Box unit: 10 / carton

good heat insulation, water-resistant, wind repellent, back with centre seam, narrow stand-up collar with push button, 2 inside pockets, chest pocket with metal zipper (nickel-free), side pockets with metal zipper (nickel-free), metal zipper (nickel-free), storm flap with decorative stitches, shoulder and sleeve yoke with decorative stitches, hang loop, side seams and side panels, zip opening in back lining for easy decoration, small size label in the collar, care label in the side seam, washable at 40°C