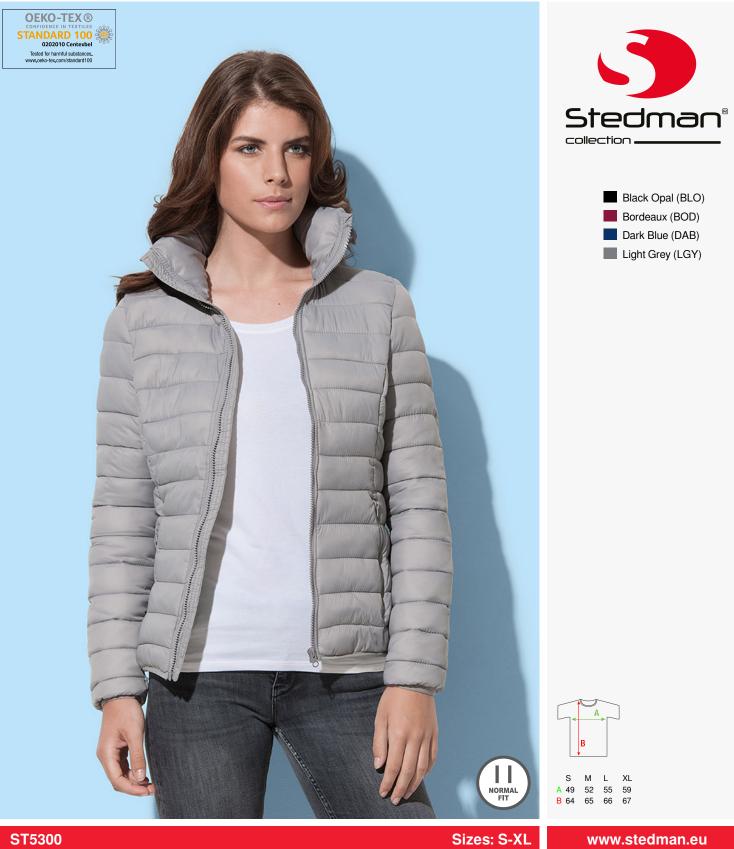

## Padded Jacket Padded jacket for women

Fabric: Box unit:

10 / carton

shell and lining: 100% nylon; filling: 100% polyester

excellent heat insulation at light weight, water-resistant, wind repellent, polyester filling, stand-up collar with zipper and inside hood with drawcord, 2 side pockets with contrast zippers, contrast zipper with storm flap, contrast elastic bindings at hem and sleeves, hang loop, side seams with front panels, small size label in the collar, care label in the side seam, LGY: zippers and bindings tone-on-tone, washable at 40°C