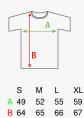

Black Opal (BLO)

Bordeaux (BOD)



ST5310 Sizes: S-XL

www.stedman.eu

## Padded Vest Padded vest for women

Fabric: shell and lining: 100% nylon; filling: 100% polyester

Box unit: 10 / carton

excellent heat insulation at light weight, water-resistant, wind repellent, polyester filling, stand-up collar with zipper and inside hood with drawcord, 2 side pockets with contrast zippers, contrast zipper with storm flap, contrast elastic binding at hem, hang loop, side seams with front panels, small size label in the collar, care label in the side seam, washable at 40°C

Counterparts: ST5210 Padded Vest