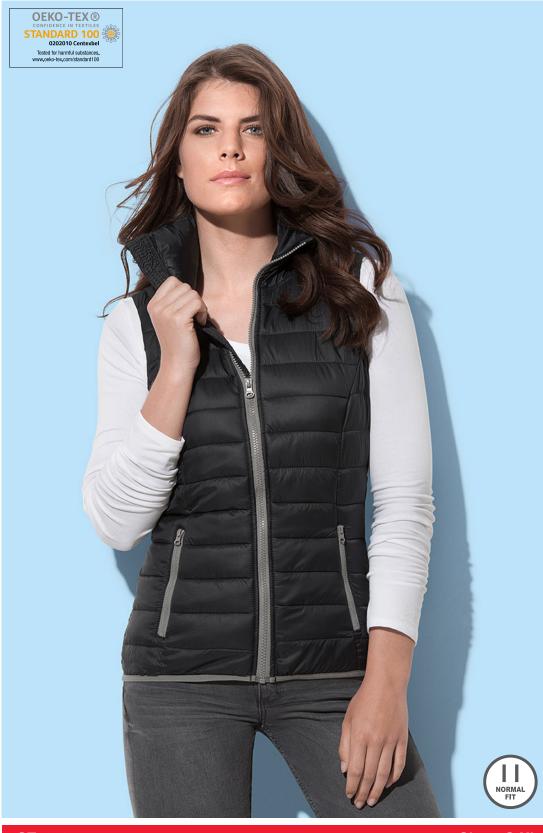

## Padded Vest Padded vest for women

Fabric: shell and lining: 100% nylon; filling: 100% polyester

Box unit: 10 / carton

excellent heat insulation at light weight, water-resistant, wind repellent, polyester filling, stand-up collar with zipper and inside hood with drawcord, 2 side pockets with contrast zippers, contrast zipper with storm flap, contrast elastic binding at hem, hang loop, side seams with front panels, small size label in the collar, care label in the side seam, washable at 40°C