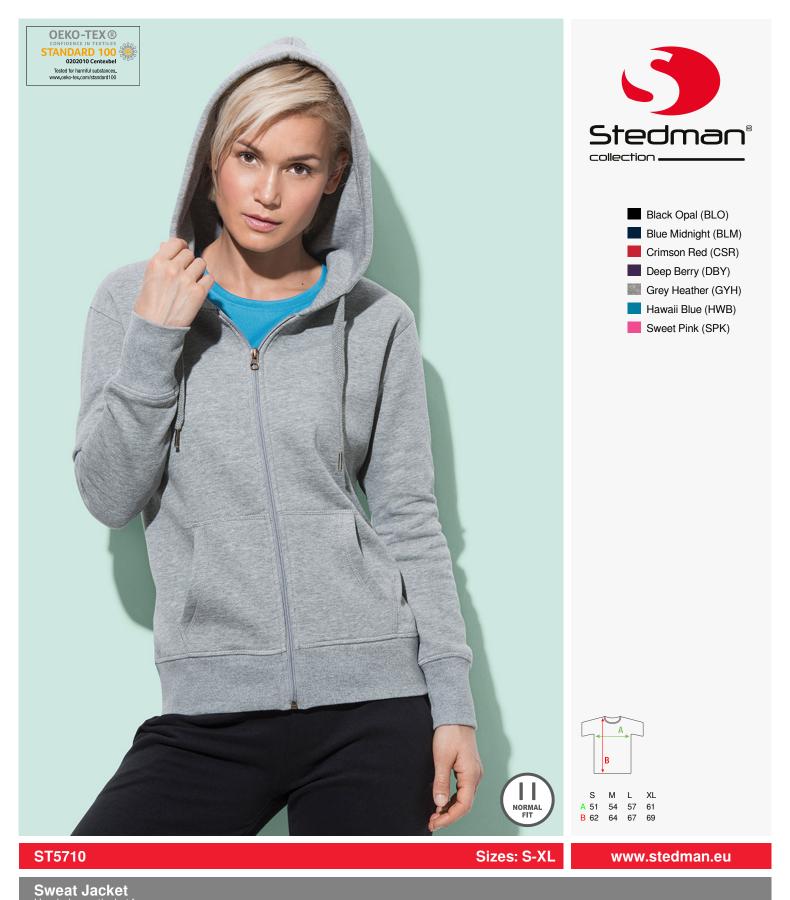

| Hooded sweatjacket for women                                                                                                                                   |                                                                      |
|----------------------------------------------------------------------------------------------------------------------------------------------------------------|----------------------------------------------------------------------|
| Fabric:                                                                                                                                                        | 80% ring-spun cotton, 20% polyester (GYH: 70% cotton, 30% polyester) |
| Weight:                                                                                                                                                        | 280 g/m <sup>2</sup>                                                 |
| Box unit:                                                                                                                                                      | 24 / carton                                                          |
| brushed inside, double fabric hood, metal eyelets for drawcord (nickel-free), wide drawcord with metal tips (nickel-free), decorative flatlock seams, kangaroo |                                                                      |
| pocket, tone-on-tone zipper with metal puller (nickel-free), wide rib cuffs and waistband with elastane, neck tape, side seams, small size label in the        |                                                                      |
| collar, care label in the side seam, washable at 40°C                                                                                                          |                                                                      |
|                                                                                                                                                                |                                                                      |