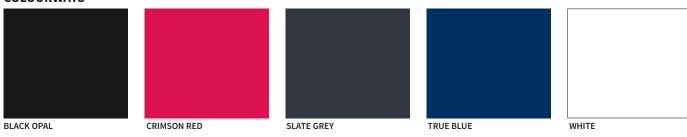

## **COLOURWAYS**

• Care label in the side seam

Side seams

**COLOURWAYS:** Black Opal, Crimson Red, Slate Grey, True Blue, White

**PACKAGING:** Each carton of 24 packed in poly bag with a silica gel sachet.

**CARTON QUANTITY:** 24 pieces