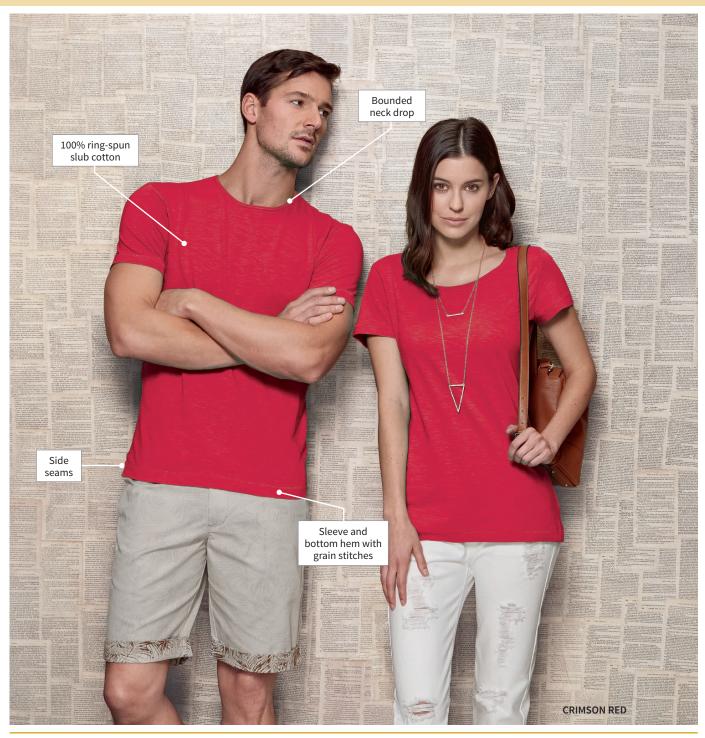

## **Slub Crew Neck T-Shirt**

Fashionable T-shirt for men, made of soft slub cotton for a texturized look with nifty grain stitches on sleeves and hem.

**DECORATION TYPES:** Embroidery, Screenprint, Digital Transfer, Plastisol Transfer

**DESCRIPTION:** • Slub cotton

Regular fit

Bounded neck drop

Sleeve and bottom hem with grain stitches

• Small size label in collar

• Care label in the side seam

Side seams

**COLOURWAYS:** Black Opal, Crimson Red, Slate Grey, True Blue, White

**PACKAGING:** Each carton of 24 packed in poly bag with a silica gel sachet.

**CARTON QUANTITY:** 24 pieces