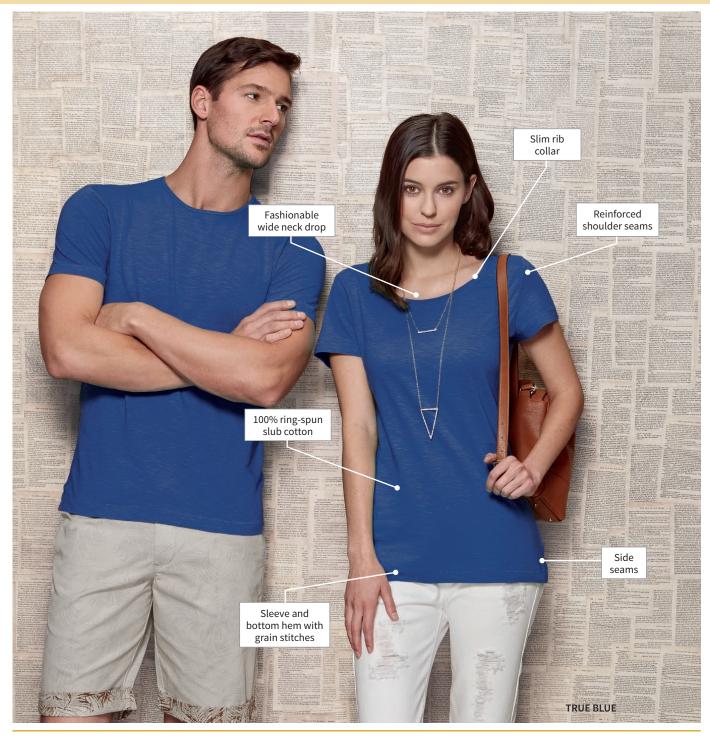

## **Women's Slub Crew Neck**

Fashionable T-shirt for women, made of soft slub cotton for a texturized look with feminine wide neck drop and nifty grain stitches on sleeves and hem.

## **Women's Slub Crew Neck**

## SPECIFICATIONS

| FABRIC:              | 100% ring-spun slub cotton - single jersey - 140gsm                                                                                                                                                                                                                                                                                      |                                          |    |    |    |  |
|----------------------|------------------------------------------------------------------------------------------------------------------------------------------------------------------------------------------------------------------------------------------------------------------------------------------------------------------------------------------|------------------------------------------|----|----|----|--|
| SIZES:               | SIZE                                                                                                                                                                                                                                                                                                                                     | S                                        | М  | L  | XL |  |
|                      | Half Chest                                                                                                                                                                                                                                                                                                                               | 44                                       | 48 | 53 | 59 |  |
| DECORATION TYPES:    | Embroidery, Screenprint, Digital Transfer, Plastisol Transfer                                                                                                                                                                                                                                                                            |                                          |    |    |    |  |
| <b>DESCRIPTION:</b>  | <ul> <li>Slub cotton</li> <li>Regular fit</li> <li>Reinforced shoulder seams</li> <li>Sleeve and bottom hem with grain stitches</li> <li>Slim rib collar</li> <li>Fashionable wide neck drop</li> <li>Taped shoulder to shoulder</li> <li>Small size label in collar</li> <li>Care label in the side seam</li> <li>Side seams</li> </ul> |                                          |    |    |    |  |
| COLOURWAYS:          | Black Opal, Crimson Red, True Blue, White                                                                                                                                                                                                                                                                                                |                                          |    |    |    |  |
| PACKAGING:           | Each carton of 24 packed in poly bag with a silica gel sachet.                                                                                                                                                                                                                                                                           |                                          |    |    |    |  |
| CARTON QUANTITY:     | 24 pieces                                                                                                                                                                                                                                                                                                                                |                                          |    |    |    |  |
| CARTON MEASUREMENTS: | 40cm W x 30cm D x 18cm H                                                                                                                                                                                                                                                                                                                 |                                          |    |    |    |  |
| CARTON WEIGHT:       | Medium<br>Large                                                                                                                                                                                                                                                                                                                          | - 3.6kg<br>- 3.8kg<br>- 4.1kg<br>- 4.3kg |    |    |    |  |