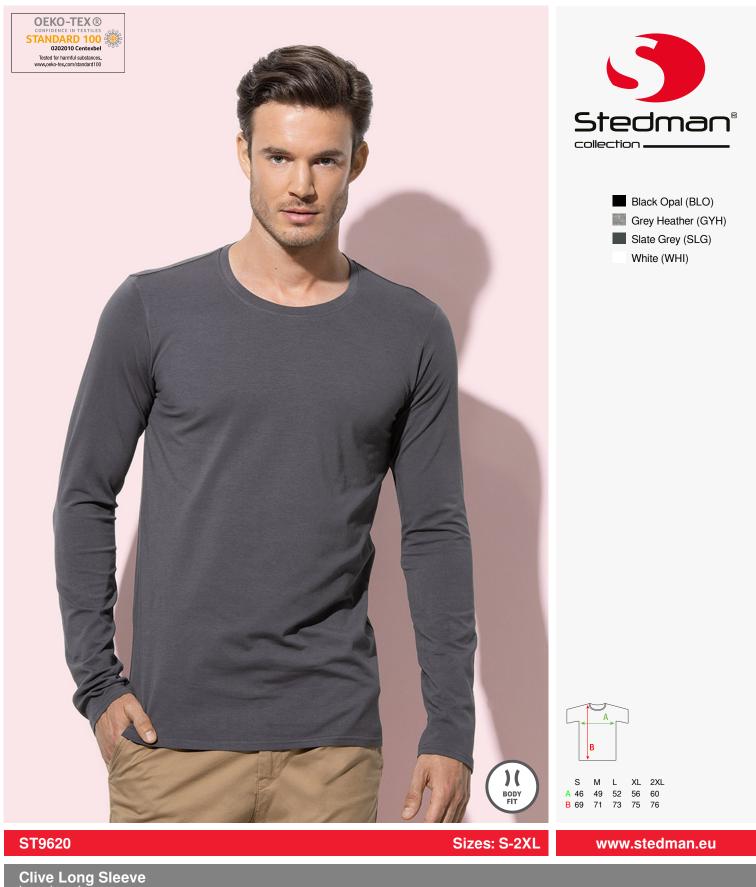

| Long sleeve for men                                                                                                                                           |                                                                                                                   |
|---------------------------------------------------------------------------------------------------------------------------------------------------------------|-------------------------------------------------------------------------------------------------------------------|
| Fabric:                                                                                                                                                       | 95% ring-spun combed cotton, 5% elastane; single jersey "full feeder" (GYH: 82% cotton, 14% viscose, 4% elastane) |
| Weight:                                                                                                                                                       | 170 g/m²                                                                                                          |
| Box unit:                                                                                                                                                     | 24 / carton                                                                                                       |
| single jersey "full feeder", reinforced shoulder seams, self-fabric collar, contrast neck tape, side seams, small size label in the collar, care label in the |                                                                                                                   |
| side seam, washable at 40°C                                                                                                                                   |                                                                                                                   |
| Counterparts:                                                                                                                                                 | ST9720 Claire V-neck Long Sleeve                                                                                  |