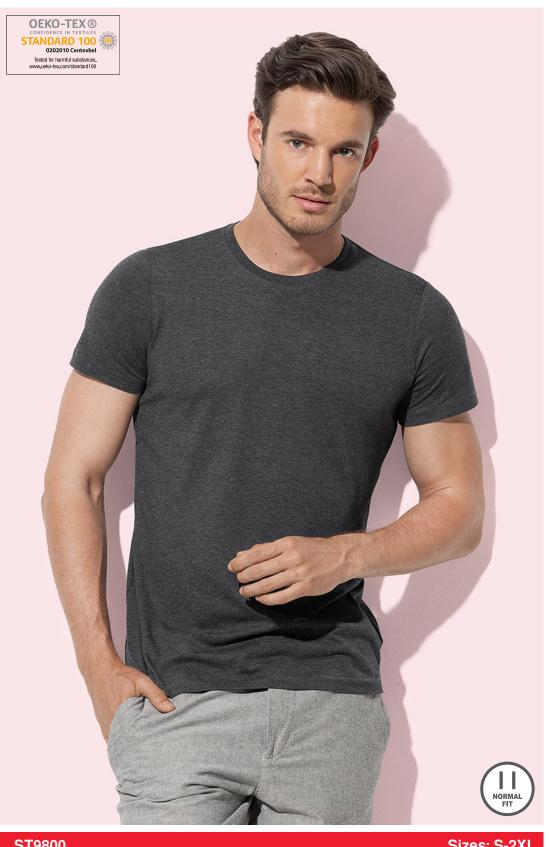

## Luke Crew Neck Crew neck T-shirt for men

Fabric: 60% ring-spun combed cotton, 40% polyester; melange, single jersey

Weight: 145 g/m<sup>2</sup> Box unit: 24 / carton

heathered look, hem and sleeve hems with grain stitches, reinforced shoulder seams, rib collar with elastane, taped shoulder to shoulder, side seams, small size label in the collar, care label in the side seam, washable at 40 °C