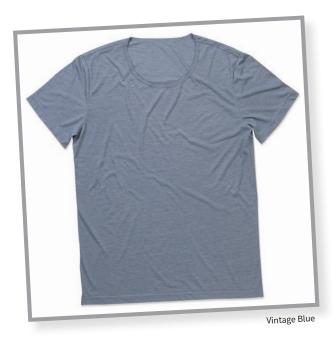

## **Men's Premium Blend Crew Neck**

Fashionable oversized T-shirt for men, made of soft and silky polyester-viscose-melange with raw edge collar.

## COLOURWAYS

VINTAGE BLUE

AGE GREY VINTAGE ROSE

• Raw edge collar with slim sewed-on self-fabric tape

Casual neck drop

Small size label and care label in the side seam

Side seams

Vintage Blue, Vintage Brown, Vintage Grey, Vintage Rose **COLOURWAYS:** 

**PACKAGING:** Each carton of 24 packed in poly bag with a silica gel sachet.