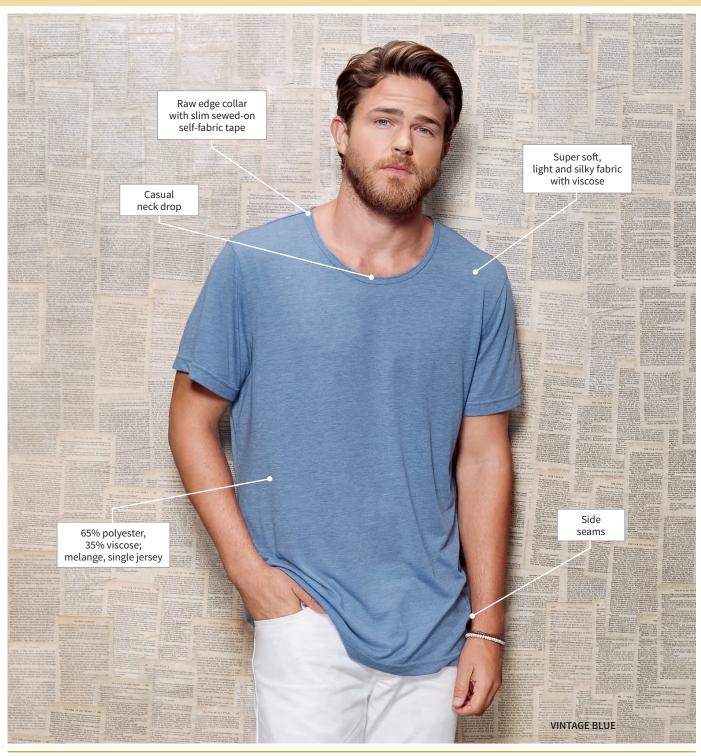

## **Men's Premium Blend Crew Neck**

Fashionable oversized T-shirt for men, made of soft and silky polyester-viscose-melange with raw edge collar.

**DECORATION TYPES:** Embroidery, Screenprint, Digital Transfer, Plastisol Transfer

**DESCRIPTION:** · Soft and silky fabric with raw edges and an oversized fashion fit Super soft, light and silky fabric with viscose

• Raw edge collar with slim sewed-on self-fabric tape

Casual neck drop

Small size label and care label in the side seam

Side seams

Vintage Blue, Vintage Brown, Vintage Grey, Vintage Rose **COLOURWAYS:** 

**PACKAGING:** Each carton of 24 packed in poly bag with a silica gel sachet.