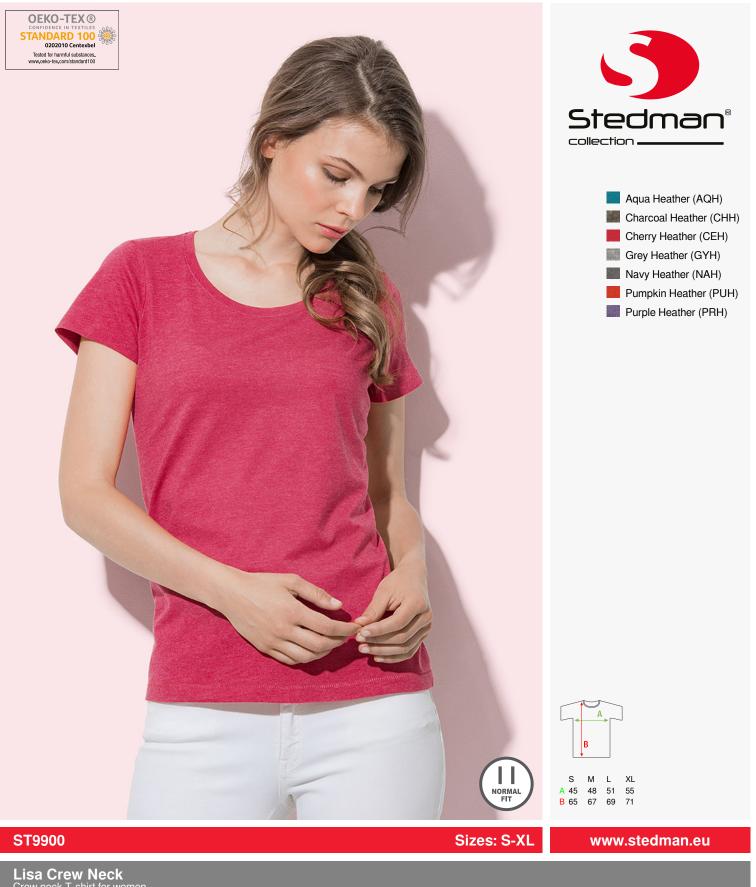

|                                                                                                                                                             | Crew neck 1-shift for women                                             |                                                                    |
|-------------------------------------------------------------------------------------------------------------------------------------------------------------|-------------------------------------------------------------------------|--------------------------------------------------------------------|
|                                                                                                                                                             | Fabric:                                                                 | 60% ring-spun combed cotton, 40% polyester; melange, single jersey |
|                                                                                                                                                             | Weight:                                                                 | 145 g/m²                                                           |
|                                                                                                                                                             | Box unit:                                                               | 24 / carton                                                        |
| heathered look, hem and sleeve hems with grain stitches, reinforced shoulder seams, rib collar with elastane, taped shoulder to shoulder, side seams, small |                                                                         |                                                                    |
|                                                                                                                                                             | size label in the collar, care label in the side seam, washable at 40°C |                                                                    |